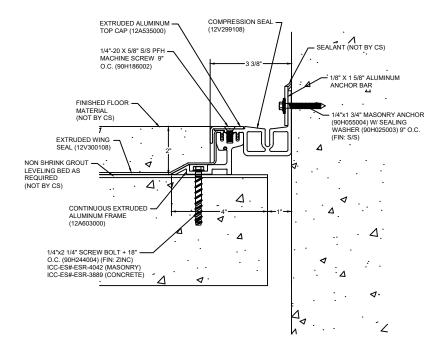

## Model: PDAW-100X2

| Construction Specialties<br>www.c-sgroup.com<br>6696 Route 405 Highway, Muncy, PA 17756                     |  | PROJECT:  | SCALE: NTS |
|-------------------------------------------------------------------------------------------------------------|--|-----------|------------|
|                                                                                                             |  |           | DATE:      |
| 6696 Route 405 Highway, Muncy, PA 17756<br>Phone: (800) 233-8493 / Fax: (570) 546-8022                      |  | LOCATION: | JOB NO.:   |
| 895 Lakefront Promenade, Mississauga, Ontario L5E 2C2 Canada<br>Phone: (888) 895-8955 / Fax: (905) 274-6241 |  | DRAWN BY: | SHEET NO.: |

C:\Users\MOwens\Documents\0-StdFiles\PDAW1x2.dwg, 5/21/2018 4:09 PM, Matt O