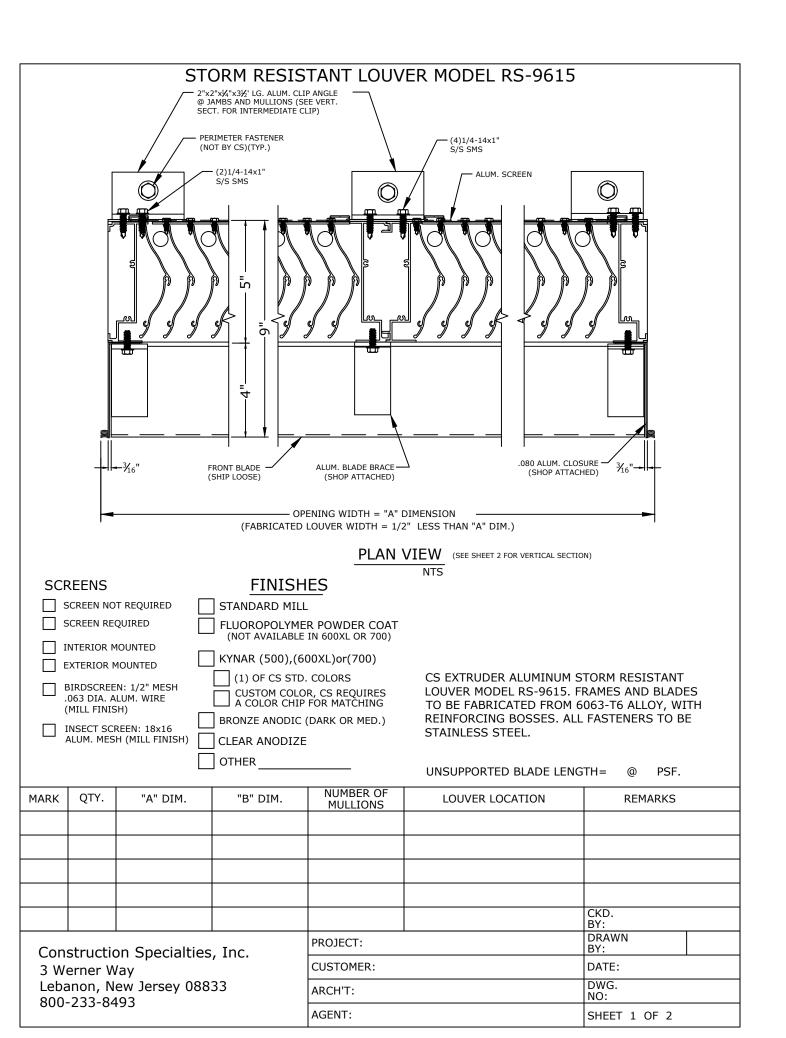

(NTS)

|                                                                                             |      |          |          | (141)                 | ')              |              |
|---------------------------------------------------------------------------------------------|------|----------|----------|-----------------------|-----------------|--------------|
| MARK                                                                                        | QTY. | "A" DIM. | "B" DIM. | NUMBER OF<br>MULLIONS | LOUVER LOCATION | REMARKS      |
|                                                                                             |      |          |          |                       |                 |              |
|                                                                                             |      |          |          |                       |                 |              |
|                                                                                             |      |          |          |                       |                 |              |
|                                                                                             |      |          |          |                       |                 |              |
|                                                                                             |      |          |          |                       |                 | CKD.<br>BY:  |
| Construction Specialties, Inc.<br>3 Werner Way<br>Lebanon, New Jersey 08833<br>800-233-8493 |      |          |          | PROJECT:              |                 | DRAWN<br>BY: |
|                                                                                             |      |          |          | CUSTOMER:             |                 | DATE:        |
|                                                                                             |      |          |          | ARCH'T:               |                 | DWG.<br>NO:  |
|                                                                                             |      |          |          | AGENT:                |                 | SHEET 2 OF 2 |