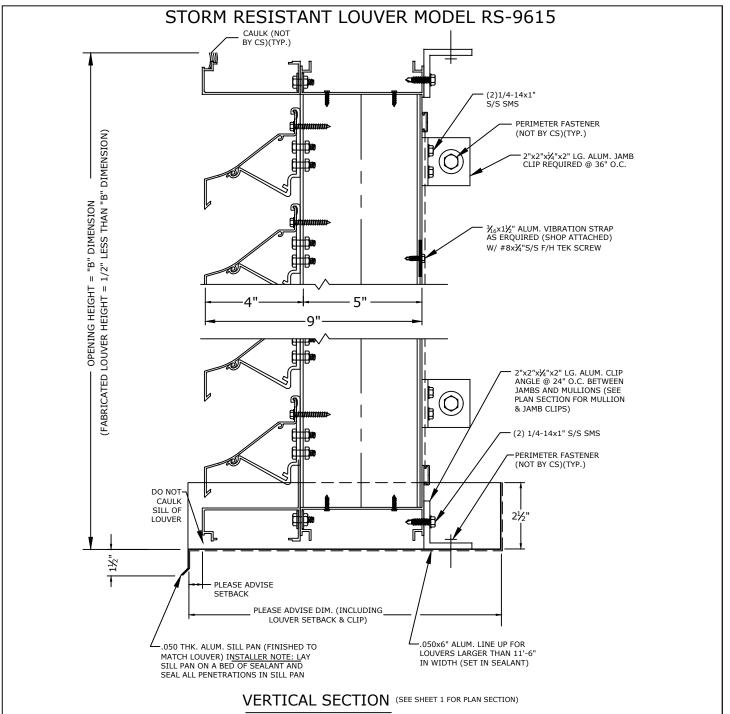

(NTS)

|                                                                                             |      |          |          | (141)                 | ')              |              |
|---------------------------------------------------------------------------------------------|------|----------|----------|-----------------------|-----------------|--------------|
| MARK                                                                                        | QTY. | "A" DIM. | "B" DIM. | NUMBER OF<br>MULLIONS | LOUVER LOCATION | REMARKS      |
|                                                                                             |      |          |          |                       |                 |              |
|                                                                                             |      |          |          |                       |                 |              |
|                                                                                             |      |          |          |                       |                 |              |
|                                                                                             |      |          |          |                       |                 |              |
|                                                                                             |      |          |          |                       |                 | CKD.<br>BY:  |
| Construction Specialties, Inc.<br>3 Werner Way<br>Lebanon, New Jersey 08833<br>800-233-8493 |      |          |          | PROJECT:              |                 | DRAWN<br>BY: |
|                                                                                             |      |          |          | CUSTOMER:             |                 | DATE:        |
|                                                                                             |      |          |          | ARCH'T:               |                 | DWG.<br>NO:  |
|                                                                                             |      |          |          | AGENT:                |                 | SHEET 2 OF 2 |