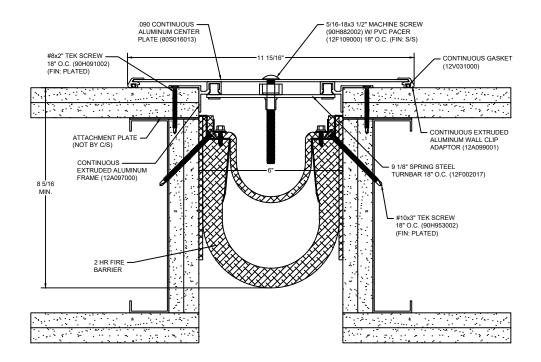

## Model: SFW-600 W/ FB

| Construction Specialties<br><u>www.c-sgroup.com</u><br>6696 Route 405 Highway, Muncy, PA 17756<br>Phone: (800) 233-8493 / Fax: (570) 546-8022<br>895 Lakefront Promenade, Mississauga, Ontario L5E 2C2 Canada<br>Phone: (888) 895-8955 / Fax: (905) 274-6241 | © Copyright 2018 Construction Specialties, Inc. | PROJECT:  | SCALE: NTS |
|--------------------------------------------------------------------------------------------------------------------------------------------------------------------------------------------------------------------------------------------------------------|-------------------------------------------------|-----------|------------|
|                                                                                                                                                                                                                                                              |                                                 | CUSTOMER: | DATE:      |
|                                                                                                                                                                                                                                                              |                                                 | LOCATION: | JOB NO.:   |
|                                                                                                                                                                                                                                                              |                                                 | DRAWN BY: | SHEET NO.: |