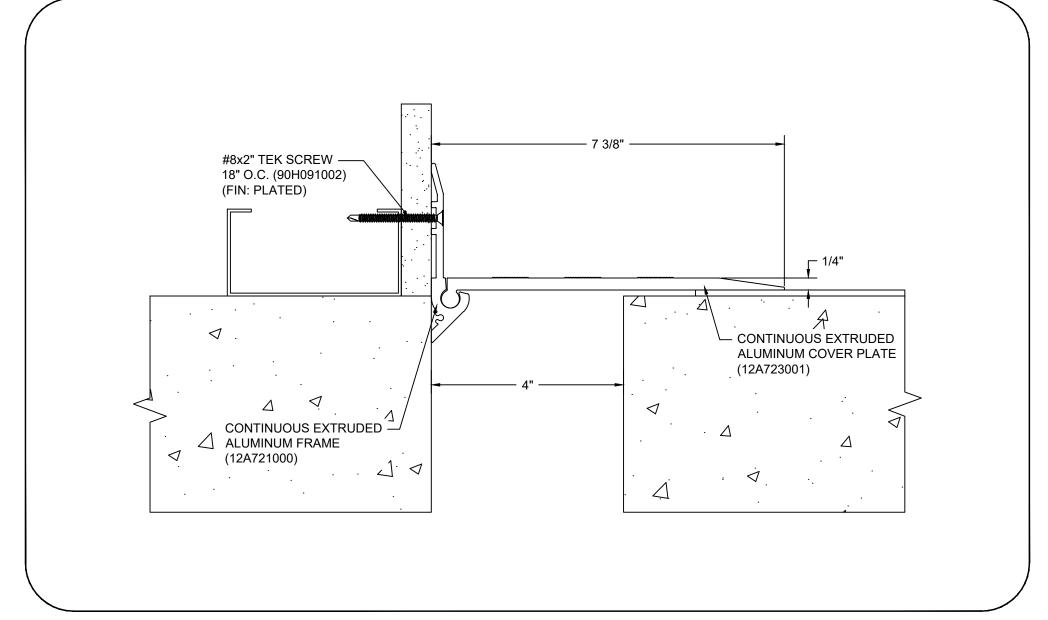

## Model: RFWD-400

| Construction Specialties<br>www.c-sgroup.com<br>6696 Route 405 Highway, Muncy, PA 17756                     |                                               | PROJECT:  | SCALE: NTS |
|-------------------------------------------------------------------------------------------------------------|-----------------------------------------------|-----------|------------|
|                                                                                                             |                                               |           | DATE:      |
| Phone: (800) 233-8493 / Fax: (570) 546-8022                                                                 | Copyright 2010 Construction Speciatiles, inc. | LOCATION: | JOB NO.:   |
| 895 Lakefront Promenade, Mississauga