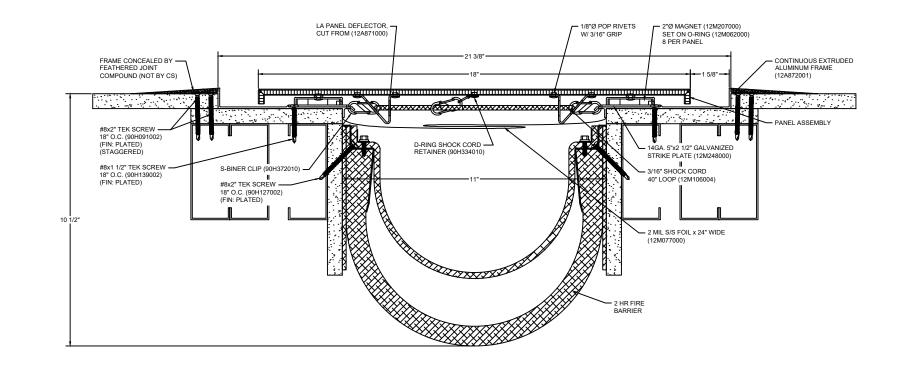

## Model: LAF2G-1100 W/ FB

| Construction Specialties<br><u>www.e-sgroup.com</u><br>6696 Route 405 Highway, Muncy, PA 17756<br>Phone: (800) 233-8493 / Fax: (570) 546-8022<br>895 Lakefront Promenade, Mississauga, Ontario L5E 2C2 Canada<br>Phone: (888) 895-8955 / Fax: (905) 274-6241 | © Copyright 2018 Construction Specialties, Inc. | PROJECT:  | SCALE: NTS |
|--------------------------------------------------------------------------------------------------------------------------------------------------------------------------------------------------------------------------------------------------------------|-------------------------------------------------|-----------|------------|
|