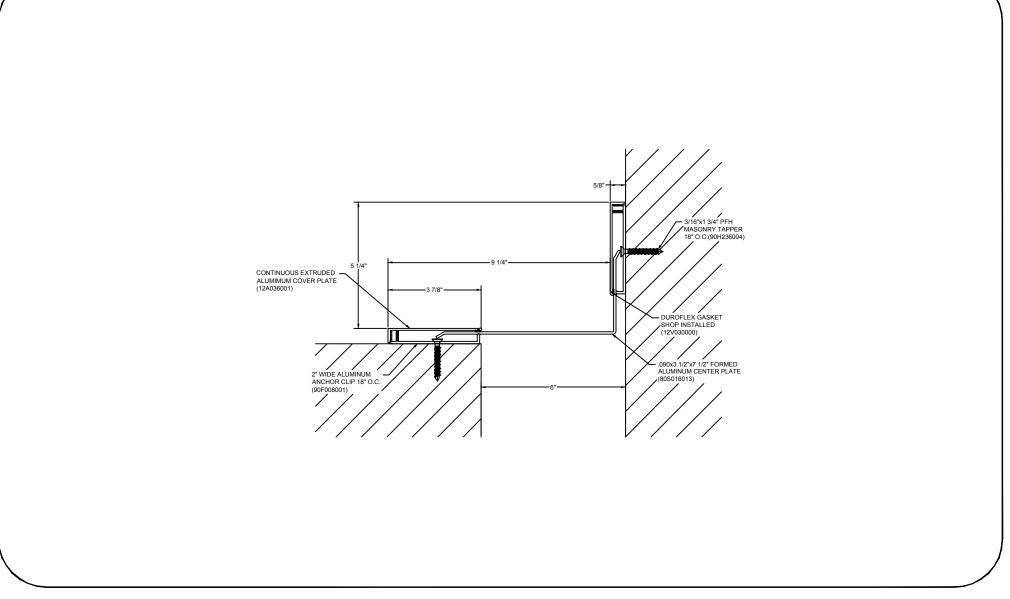

## Model: AFWC-600



## Construction Specialties www.c-sgroup.com

6696 Route 405 Highway, Muncy, PA 17756 Phone: (800) 233-8493 / Fax: (570) 546-8022



## This document is the property of Construction Specialties, Inc. and contains confidential proprietary information that is not to be disclosed to third parties and is not to be used without approval in

**DISCLAIMER:** 

| PROJECT:  | <b>SCALE</b> : 3" = 1'-0" |
|-----------|---------------------------|
| CUSTOMER: | DATE:                     |
| LOCATION: | JOB NO.:                  |
| DRAWN BY: | SHEET NO.:                |

895 Lakefront Promenade, Mississauga, Ontario L5E 2C2 Canada Phone: (888) 895-8955 / Fax: (905) 274-6241