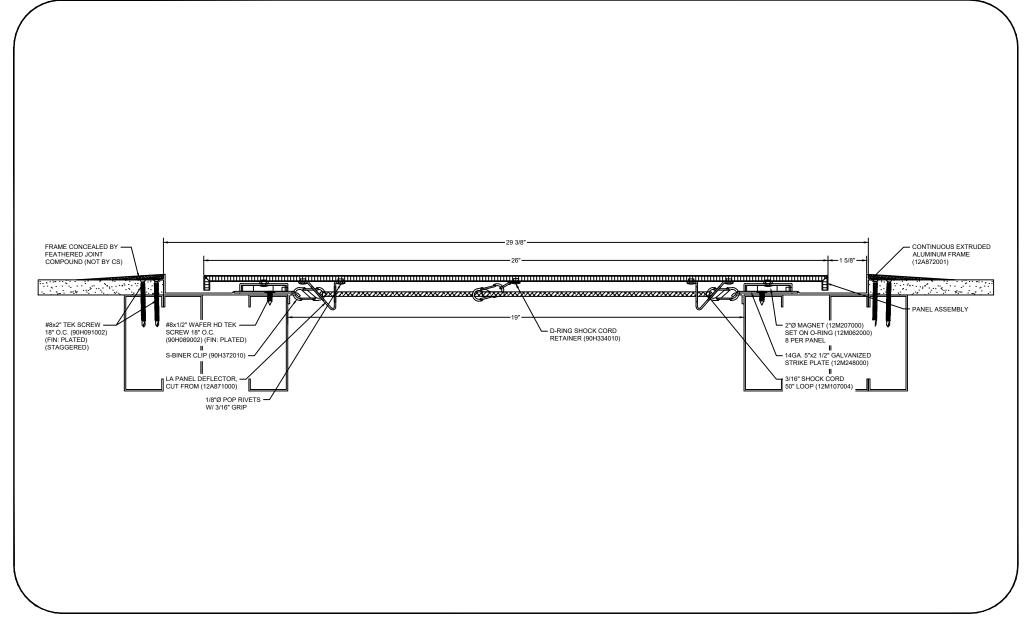

## Model: LAF2G-1900

| Construction Specialties<br>www.c-sgroup.com<br>6696 Route 405 Highway, Muncy, PA 17756<br>Phone: (800) 233-8493 / Fax: (570) 546-8022<br>895 Lakefront Promenade, Mississauga, Ontario L5E 2C2 Canada<br>Phone: (888) 895-8955 / Fax: (905) 274-6241 | © Copyright 2018 Construction Specialties, Inc. | PROJECT:  | SCALE: NTS |
|-------------------------------------------------------------------------------------------------------------------------------------------------------------------------------------------------------------------------------------------------------|-------------------------------------------------|-----------|------------|
|                                                                                                                                                                                                                                                       |                                                 |           | DATE:      |
|                                                                                                                                                                                                                                                       |                                                 | LOCATION: | JOB NO.:   |
|                                                                                                                                                                                                                                                       |                                                 | DRAWN BY: | SHEET NO.: |