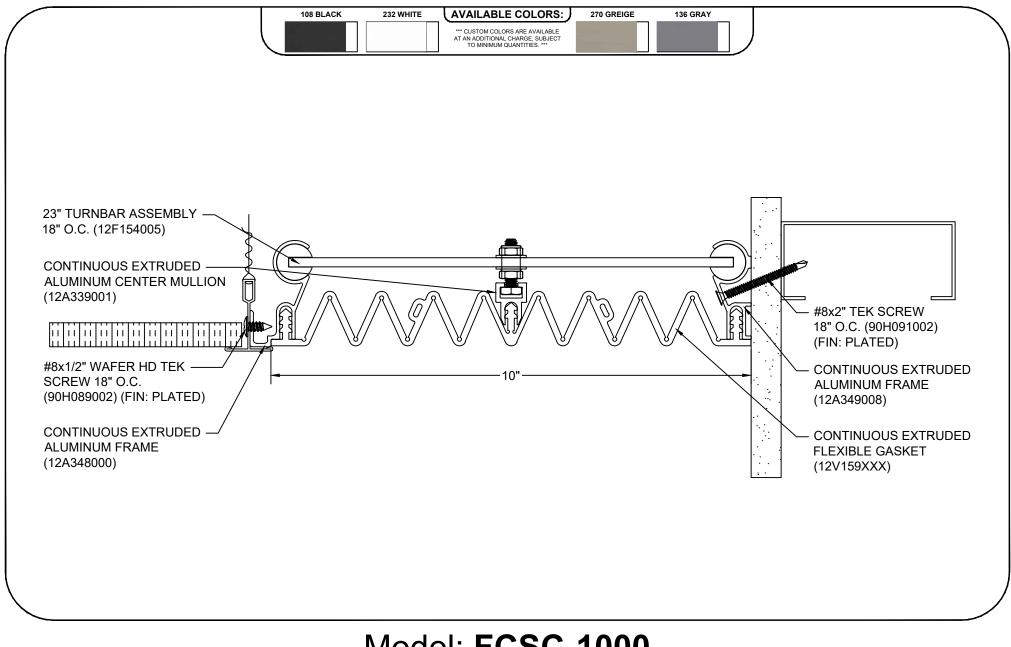

## Model: FCSC-1000

| Construction Specialties<br>www.c-sgroup.com<br>6696 Route 405 Highway, Muncy, PA 17756                     | © Copyright 2016 Construction Specialties, Inc. | PROJECT:  | SCALE: NTS |
|-------------------------------------------------------------------------------------------------------------|-------------------------------------------------|-----------|------------|
|                                                                                                             |                                                 |           | DATE:      |
| Phone: (800) 233-8493 / Fax: (570) 546-8022                                                                 |                                                 | LOCATION: | JOB NO.:   |
| 895 Lakefront Promenade, Mississauga, Ontario L5E 2C2 Canada<br>Phone: (888) 895-8955 / Fax: (905) 274-6241 |                                                 | DRAWN BY: | SHEET NO.: |