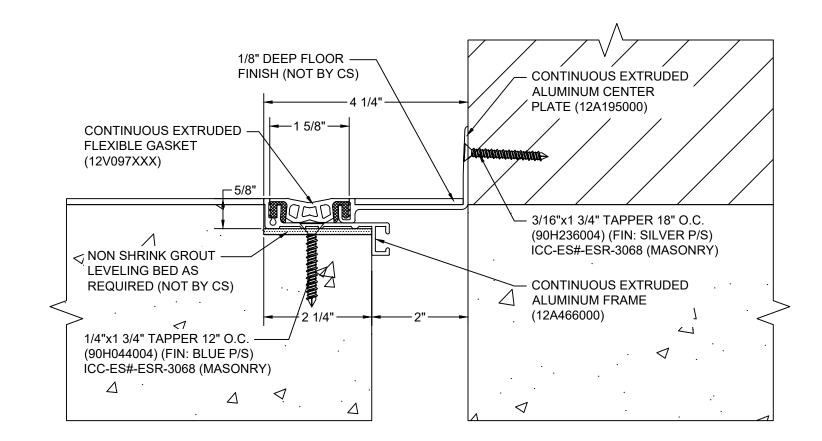

## Model: GTRW-200

| Construction Specialties<br>www.c-sgroup.com<br>6696 Route 405 Highway, Muncy, PA 17756<br>Phone: (800) 233-8493 / Fax: (570) 546-8022<br>895 Lakefront Promenade, Mississauga, Ontario L5E 2C2 Canada<br>Phone: (888) 895-8955 / Fax: (905) 274-6241 | © Copyright 2018 Construction Specialties, Inc. | PROJECT:  | SCALE: NTS |
|-------------------------------------------------------------------------------------------------------------------------------------------------------------------------------------------------------------------------------------------------------|-------------------------------------------------|-----------|------------|
|