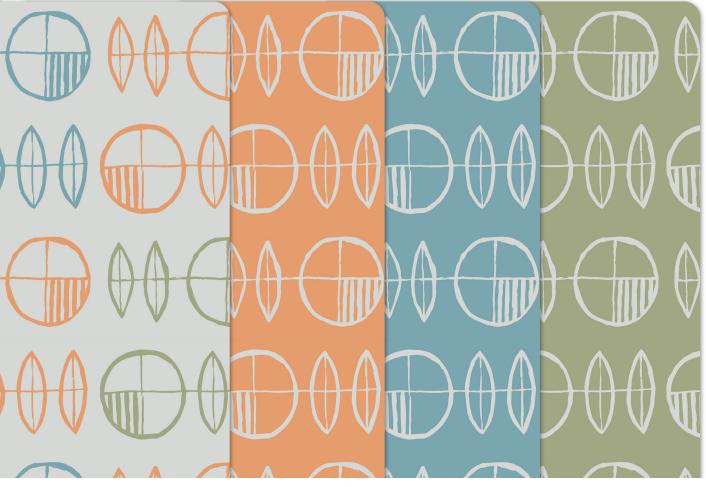

## Acrovyn by Design® Patterns - Whimsical Collection

Acrovyn by Design® Whimsical Patterns from left: Bubble Trouble (in Mélange), Bath Bubbles (in Turmeric, Spearmint, & Basil)

The Acrovyn by Design® Patterns - Whimsical Collection provides imaginative, impactful visuals that evoke a sense of fun. Supplied in 48" x 120" sheets only, this collection offers a range of designs that can be paired with themselves or with solid Acrovyn colors. Geared toward spaces for pediatrics and young adults, get creative with this collection to add flair, coordinate with your overall look, or facilitate wayfinding.

## Acrovyn by Design® Patterns - Whimsical Collection

Bubble Trouble and Bath Bubbles patterns repeat every 10" vertically and 24" horizontally.

Whimsical patterns are shown in their available orientation which is vertical (pattern runs parallel to the 10' side of sheet).