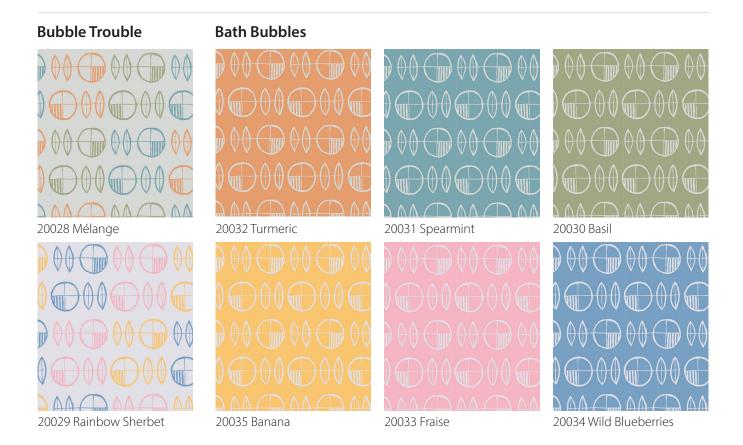

## Acrovyn by Design® Patterns - Whimsical Collection

Acrovyn by Design® Whimsical Patterns from left: Bubble Trouble (in Mélange), Bath Bubbles (in Turmeric, Spearmint, & Basil)

The Acrovyn by Design® Patterns - Whimsical Collection provides imaginative, impactful visuals that evoke a sense of fun. Supplied in 48" x 120" sheets only, this collection offers a range of designs that can be paired with themselves or with solid Acrovyn colors. Geared toward spaces for pediatrics and young adults, get creative with this collection to add flair, coordinate with your overall look, or facilitate wayfinding.

## Acrovyn by Design® Patterns - Whimsical Collection

Bubble Trouble and Bath Bubbles patterns repeat every 10" vertically and 24" horizontally.

Whimsical patterns are shown in their available orientation which is vertical (pattern runs parallel to the 10' side of sheet).