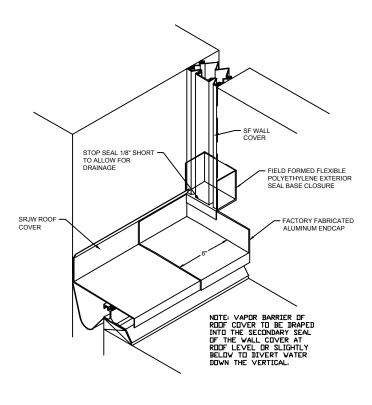

## Model: SRJW PW END



## Construction Specialties www.c-sgroup.com

6696 Route 405 Highway, Muncy, PA 17756 Phone: (800) 233-8493 / Fax: (570) 546-8022

Phone: (888) 895-8955 / Fax: (905) 274-6241



This document is the property of Construction Specialties, Inc. and contains confidential proprietary information that is not to be disclosed to third parties and is not to be used without approval in

**DISCLAIMER:** 

| PROJECT:  | <b>SCALE</b> : 3" = 1'-0" |
|-----------|---------------------------|
| CUSTOMER: | DATE:                     |
| LOCATION: | JOB NO.:                  |
| DRAWN BY: | SHEET NO.:                |

E:\Master Files\00-Test\SRJW-SF-PW-1.dwg, 1/14/2016 9:21 AM, Matt Owens