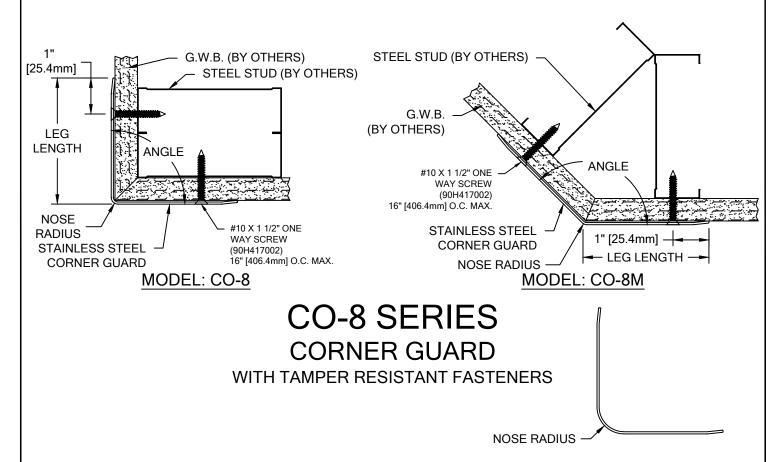

| CORNER GUARD:  FINISH:  GAUGE:  TYPE:                                                               | UNITS<br>REQ'D | UNIT<br>HEIGHT | ANGLE | LEG<br>LENGTH | NOSE<br>RAD. |
|-----------------------------------------------------------------------------------------------------|----------------|----------------|-------|---------------|--------------|
| CORNER GUARDS SUPPLIED IN STANDARD 16 GAUGE, TYPE #304 ALLOY WITH #4 SATIN FINISH.                  |                |                |       |               |              |
| OPTIONAL POWDER COAT FINISHES ARE AVAILABLE. PLEASE ADVISE OPTIONAL POWDER COAT FINISH IF REQUIRED. |                |                |       |               |              |
| OPTIONAL GAUGE (14,18, 20) AND ALLOY TYPES (#316, #430) AVAILABLE.                                  |                |                |       |               |              |
| PLEASE ADVISE OPTIONAL GAUGE AND ALLOY TYPE IF REQUIRED.                                            |                |                |       |               |              |

## NOTES:

- 1. CORNER GUARDS ARE SHIPPED WITH A PROTECTIVE STRIPPABLE COATING.
- CO-8 CORNER GUARDS HAVE A STANDARD ANGLE OF 90°, LEG LENGTH OF 3 1/2" [89.0mm] AND A STANDARD NOSE RADIUS OF 3/16" [4.8mm].
   CO-8M CORNER GUARDS HAVE A STANDARD ANGLE OF 135°, LEG LENGTH OF 3 1/2" [89.0mm] AND A STANDARD NOSE RADIUS OF 3/16" [4.8mm]. PLEASE ADVISE IF A DIFFERENT LEG LENGTH, ANGLE OR BULL NOSE RADIUS (AVAILABLE IN 1/2" [12.7mm] AND 3/4" [19.15mm] RADIUS) IS DESIRED.
- 3. CORNER GUARDS HAVE A MINIMUM LEG LENGTH OF 2" [50.8mm] AND MINIMUM NOSE RADIUS OF 3/16" [4.8mm].
- 4. ANGLES ONLY AVAILABLE BETWEEN 45° 178°.
- 5. \*CORNER GUARDS CAN BE USED AT FULL OR PARTIAL HEIGHTS. PLEASE ADVISE SPECIFIED UNIT HEIGHT OF CORNER GUARD.\*
- 6. FASTENERS ARE LOCATED 3" FROM TOP, 2-1/2" FROM BOTTOM ON 1 LEG AND 2-1/2" FROM TOP, 3" FROM BOTTOM ON OPPOSITE LEG. IF MORE THAN 2 FASTENERS ARE REQUIRED, FASTENERS WILL BE EQUALLY SPACED AT MAX 16" ON CENTER.