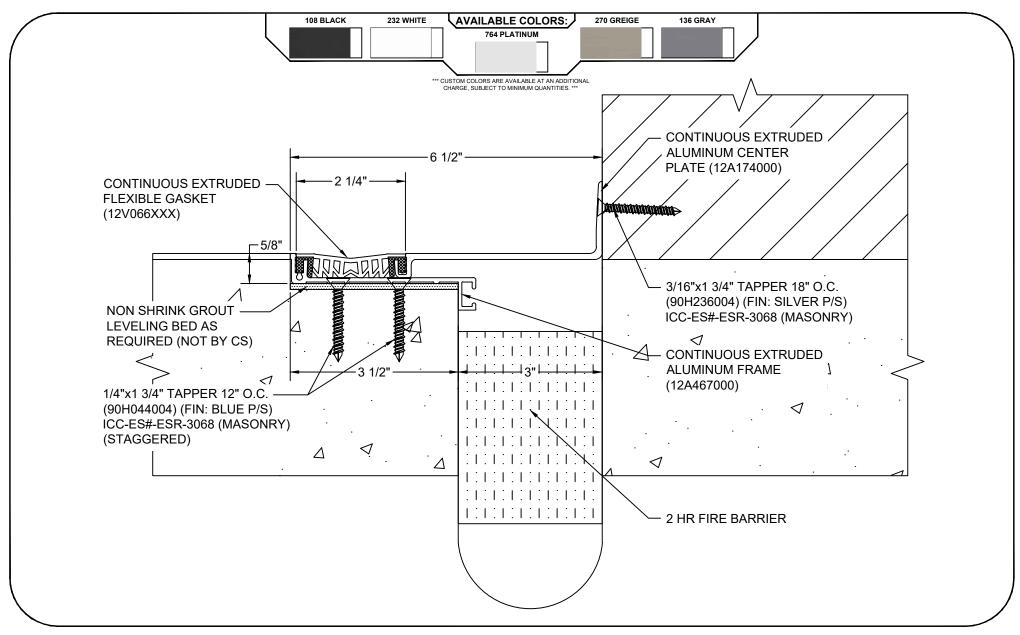

## Model: GTPW-300 W/ FB

| Construction Specialties<br><u>www.e-sgroup.com</u><br>6696 Route 405 Highway, Muncy, PA 17756<br>Phone: (800) 233-8493 / Fax: (570) 546-8022<br>895 Lakefront Promenade, Mississauga, Ontario L5E 2C2 Canada<br>Phone: (888) 895-8955 / Fax: (905) 274-6241 | © Copyright 2018 Construction Specialties, Inc. | PROJECT:  | SCALE: NTS |
|--------------------------------------------------------------------------------------------------------------------------------------------------------------------------------------------------------------------------------------------------------------|-------------------------------------------------|-----------|------------|
|                                                                                                                                                                                                                                                              |                                                 |           | DATE:      |
|                                                                                                                                                                                                                                                              |                                                 | LOCATION: | JOB NO.:   |
|                                                                                                                                                                                                                                                              |                                                 | DRAWN BY: | SHEET NO.: |