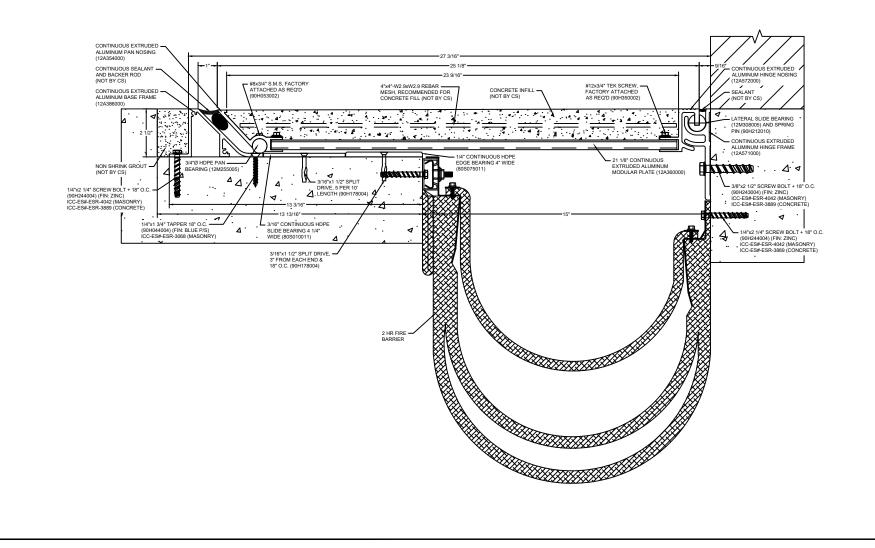

## Model: SSRW-1500LS W/ FB

| Construction Specialties<br>www.c-sgroup.com<br>6696 Route 405 Highway, Muncy, PA 17756<br>Phone: (800) 233-8493 / Fax: (570) 546-8022<br>895 Lakefront Promenade, Mississauga, Ontario L5E 2C2 Canada<br>Phone: (888) 895-8955 / Fax: (905) 274-6241 | © Copyright 2018 Construction Specialties, Inc. | PROJECT:  | SCALE: NTS |
|-------------------------------------------------------------------------------------------------------------------------------------------------------------------------------------------------------------------------------------------------------|-------------------------------------------------|-----------|------------|
|                                                                                                                                                                                                                                                       |                                                 |           | DATE:      |
|                                                                                                                                                                                                                                                       |                                                 | LOCATION: | JOB NO.:   |
|                                                                                                                                                                                                                                                       |                                                 | DRAWN BY: | SHEET NO.: |