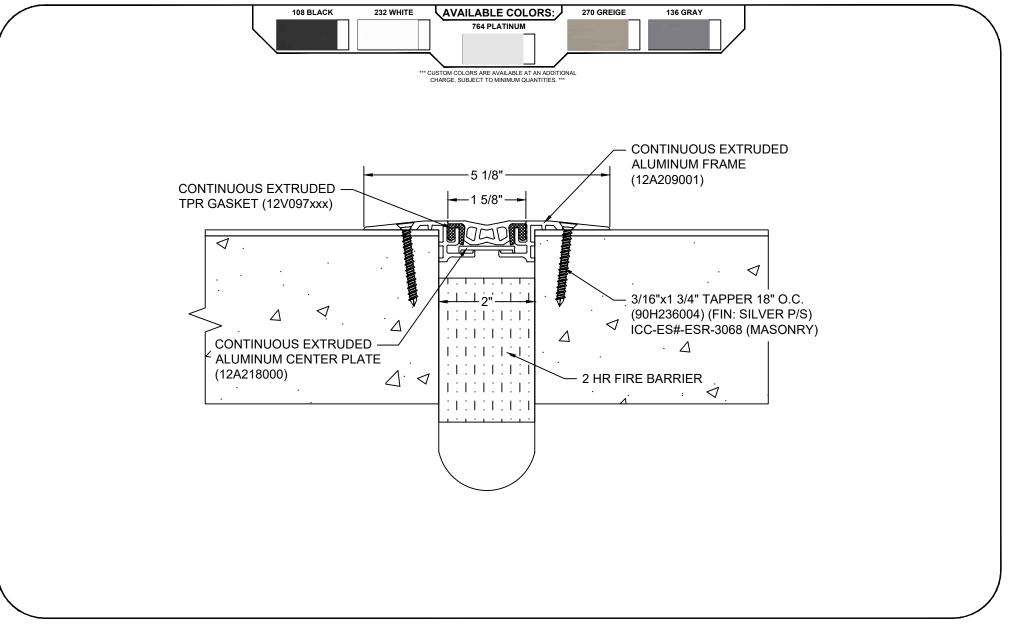

## Model: GFS-200 W/ FB

| Construction Specialties<br><u>www.e-sgroup.com</u><br>6696 Route 405 Highway, Muncy, PA 17756<br>Phone: (800) 233-8493 / Fax: (570) 546-8022<br>895 Lakefront Promenade, Mississauga, Ontario L5E 2C2 Canada<br>Phone: (888) 895-8955 / Fax: (905) 274-6241 | © Copyright 2018 Construction Specialties, Inc. | PROJECT:  | SCALE: NTS |
|--------------------------------------------------------------------------------------------------------------------------------------------------------------------------------------------------------------------------------------------------------------|-------------------------------------------------|-----------|------------|
|                                                                                                                                                                                                                                                              |                                                 |           | DATE:      |
|                                                                                                                                                                                                                                                              |                                                 | LOCATION: | JOB NO.:   |
|                                                                                                                                                                                                                                                              |                                                 | DRAWN BY: | SHEET NO.: |