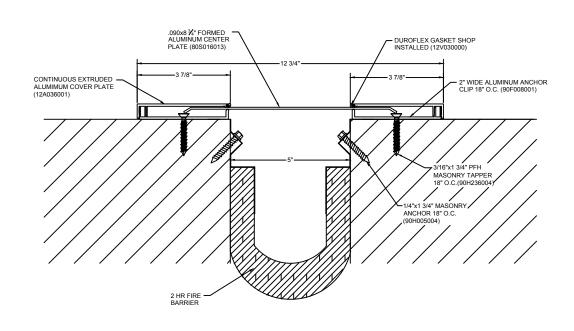

## Model: AFW-500 W/ FB



## Construction Specialties <a href="https://www.c-sgroup.com">www.c-sgroup.com</a>

6696 Route 405 Highway, Muncy, PA 17756 Phone: (800) 233-8493 / Fax: (570) 546-8022



## **DISCLAIMER:**

This document is the property of Construction Specialties, Inc. and contains confidential proprietary information that is not to be disclosed to third parties and is not to be used without approval in writing from Construction Specialties, Inc.

| PROJECT:  | <b>SCALE</b> : 3" = 1'-0" |
|-----------|---------------------------|
| CUSTOMER: | DATE:                     |
| LOCATION: | JOB NO.:                  |
| DRAWN BY: | SHEET NO.:                |

895 Lakefront Promenade, Mississauga, Ontario L5E 2C2 Canada Phone: (888) 895-8955 / Fax: (905) 274-6241