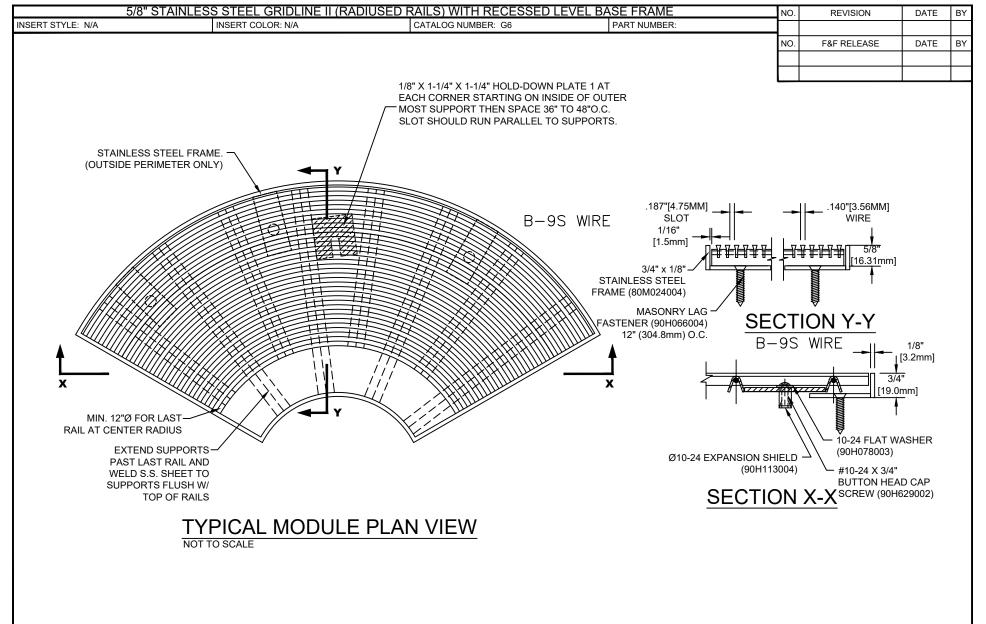

## NOTES:

\*ALL SURFACE WIRES AND SUPPORT BARS ARE ELECTRONICALLY RESISTANCE WELDED TO ENSURE CORRECT WEIGHT BEARING PROPERTIES.

\*GRIDS SHALL BE ABLE TO SUPPORT A 500LB ROLLING LOAD.

\* SURFACE WIRE SPACING PROVIDES A 57.7% EFFECTIVE OPEN AREA FOR DIRT

AND MOISTURE REMOVAL

| ICS ) | Construction Specialties*                                                                         |
|-------|---------------------------------------------------------------------------------------------------|
|       | 6696 Route 405 Highway, Muncy PA 17756<br>(800) 233-8493 - Fay (570) 546-4692 - WMM C-serroup com |

| Y ALI | QTY | MARK# | LOCATION | MODEL | DIMA  | DIME   | FRAME FINISH | REMARKS | PROJECT:   |            |          |  |
|-------|-----|-------|----------|-------|-------|--------|---