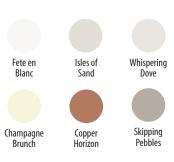

ior Living



Construction Specialties

# Acrovyn by Design<sup>®</sup> Tapestry<sup>™</sup>

#### **Product Details**

- PVC-free Acrovyn
- Up to 50% post-consumer recycled content
- .040" (1.02mm) thick sheet
- Available in 4' x 8' (1.2m x 2.4m) sheets
- Aluminum and Acrovyn trim, or clear caulk is available for joints/transitions
- Suede texture is standard

#### **Certifications/Testing**

- Resistant to certain bacterial & fungal growth (per ASTM G 22-76 and G 21-13)
- Tested in accordance with ASTM Class B/2 fire characteristics

#### **Trim Options**

Wall Panel Systems





Direct Applied Sheet

Aluminum trims are recommended for joints/transitions.



Flat

*Flat aluminum sheet trim options are available in 3 anodized finishes.* 

## **Pattern Options**





## **Color Options**





### Warranty

• Acrovyn Limited Lifetime Warranty



Passing

Clouds

Pebbled

Beach





**Construction Specialties** 

Questions? Connect with a CS Representative. c-sgroup.com/representative-locator c-sgroup.com | 800.233.8493 ©2025 Construction Specialties, Inc.