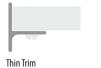

#### **Trim Options**

Wall Panel Systems

Direct Applied Sheet

Aluminum trims are recommended for joints/transitions.

Flat

*Flat aluminum sheet trim options are available in 3 anodized finishes.* 