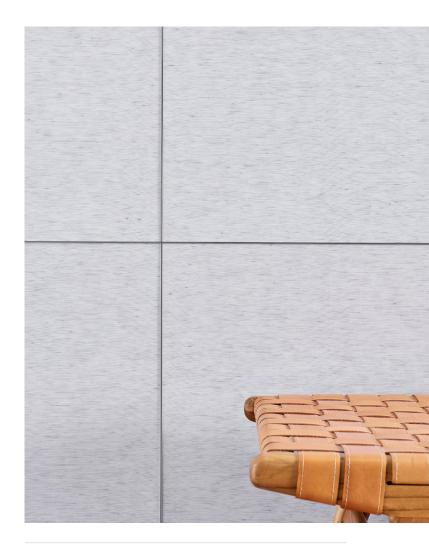

# Acrovyn by Design<sup>®</sup> Tapestry<sup>™</sup>

Tapestry<sup>™</sup> is the artful fusion of Acrovyn<sup>®</sup> and woven fibers designed to enhance the sophistication of any interior space, while beautifully coordinating with CS interior product systems.

#### Advantages

- Fuses the depth and beauty of woven fibers with Acrovyn®
- PVC-free and features up to 50% post-consumer recycled content
- Available in two configurations: wall panels and direct applied sheet
- Cleanability and protection in a uniquely engineered composite that traditional wall coverings and fabrics can't match
- Natural variation in the woven textiles bring artisan charm to any space
- Beautifully complements entire Acrovyn line
- Inspires a sense of connection to nature and the experiences within

#### **Product Details**

- PVC-free Acrovyn
- Up to 50% post-consumer recycled content
- .040" (1.02mm) thick sheet
- Available in 4' x 8' (1.2m x 2.4m) sheets
- Aluminum and Acrovyn trim, or clear caulk is available for joints/transitions
- Suede texture is standard