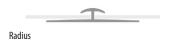

#### **Trim Options**

Wall Panel Systems

Direct Applied Sheet

Aluminum trims are recommended for joints/transitions.

Flat

*Flat aluminum sheet trim options are available in 3 anodized finishes.* 