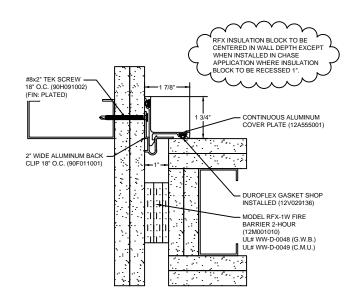

## Model: ASMC-100 W/FB



## $\underset{\underline{\text{www.c-sgroup.com}}}{\text{Construction Specialties}}$

6696 Route 405 Highway, Muncy, PA 17756 Phone: (800) 233-8493 / Fax: (570) 546-8022

Phone: (888) 895-8955 / Fax: (905) 274-6241



writing from Construction Specialties, Inc.

## This document is the property of Construction Specialties, Inc. and contains confidential proprietary information that is not to be disclosed to third parties and is not to be used without approval in

**DISCLAIMER:** 

| PROJECT:  | <b>SCALE</b> : 3" = 1'-0" |
|-----------|---------------------------|
| CUSTOMER: | DATE:                     |
| LOCATION: | JOB NO.:                  |
| DRAWN BY: | SHEET NO.:                |

E:\Master Files\00-Test\ASMC1-GYP-FB2.dwg, 4/2/2015 3:37 PM, Matt Owens