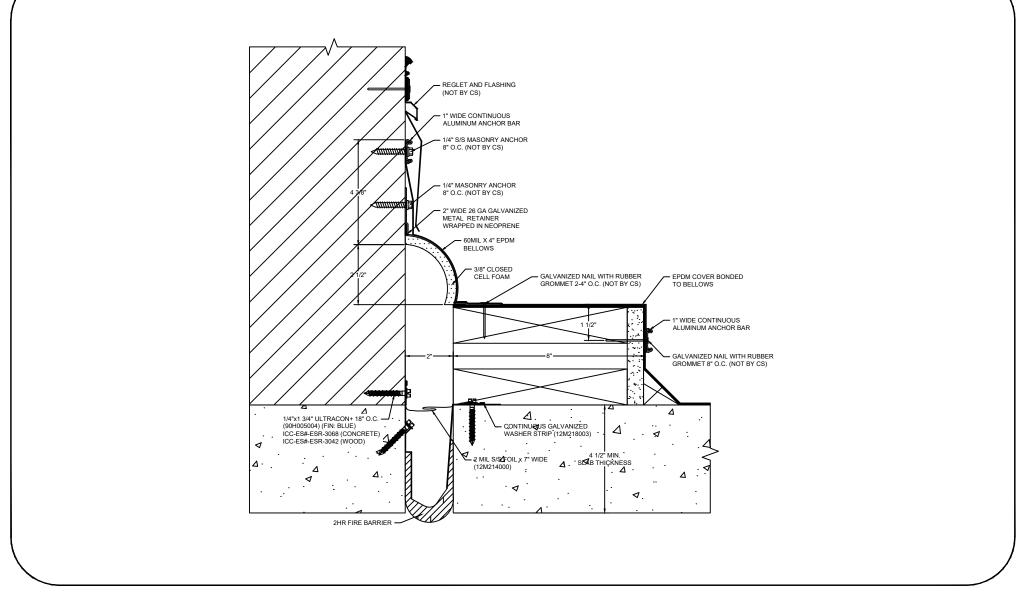

## Model: BRJW-200 WC W/ FB

| Construction Specialties<br>www.c-sgroup.com<br>6696 Route 405 Highway, Muncy, PA 17756<br>Phone: (800) 233-8493 / Fax: (570) 546-8022<br>895 Lakefront Promenade, Mississauga, Ontario L5E 2C2 Canada<br>Phone: (888) 895-8955 / Fax: (905) 274-6241 | © Copyright 2018 Construction Specialties, Inc. | PROJECT:  | SCALE: NTS |
|-------------------------------------------------------------------------------------------------------------------------------------------------------------------------------------------------------------------------------------------------------|-------------------------------------------------|-----------|------------|
|                                                                                                                                                                                                                                                       |                                                 |           | DATE:      |
|                                                                                                                                                                                                                                                       |                                                 | LOCATION: | JOB NO.:   |
|                                                                                                                                                                                                                                                       |                                                 | DRAWN BY: | SHEET NO.: |