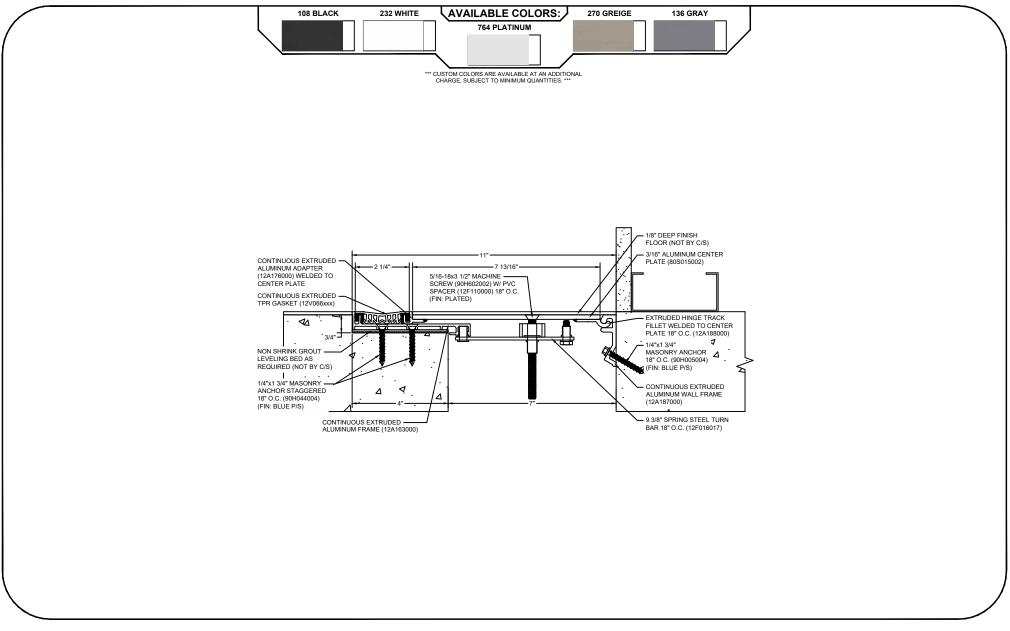

## Model: SGRW-700

| CS | Construction Specialties www.c-sgroup.com                                              |
|----|----------------------------------------------------------------------------------------|
|    | 6696 Route 405 Highway, Muncy, PA 17756<br>Phone: (800) 233-8493 / Fax: (570) 546-8022 |