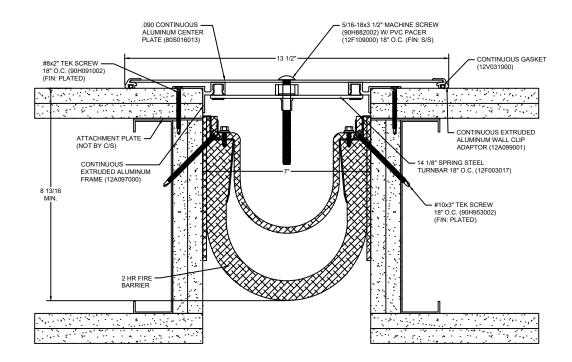

## Model: SFW-700 W/ FB

| Construction Specialties<br><u>www.c-sgroup.com</u><br>6696 Route 405 Highway, Muncy, PA 17756<br>Phone: (800) 233-8493 / Fax: (570) 546-8022<br>895 Lakefront Promenade, Mississauga, Ontario L5E 2C2 Canada<br>Phone: (888) 895-8955 / Fax: (905) 274-6241 | © Copyright 2018 Construction Specialties, Inc. | PROJECT:  | SCALE: NTS |
|--------------------------------------------------------------------------------------------------------------------------------------------------------------------------------------------------------------------------------------------------------------|-------------------------------------------------|-----------|------------|
|                                                                                                                                                                                                                                                              |                                                 |           | DATE:      |
|                                                                                                                                                                                                                                                              |                                                 | LOCATION: | JOB NO.:   |
|                                                                                                                                                                                                                                                              |                                                 | DRAWN BY: | SHEET NO.: |