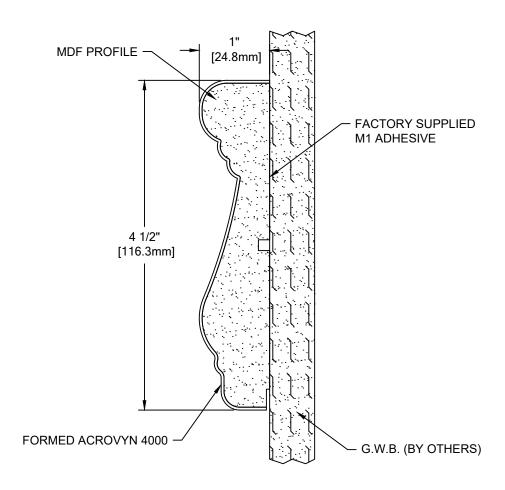

COLOR:

FEATURE RAIL:

COLOR TO BE SELECTED FROM ONE OF CS STANDARD COLORS.

## NOTES:

- END CAPS/CORNERS ARE FIELD MITERED.
- FEATURE RAIL SUPPLIED WITH 1/4" WAINSCOT NOTCH TO ALLOW FOR MULTIPLE APPLICATIONS.

TOTAL L/F REQ'D

## VICTORIAN RAIL (FR-451N) ACROVYN 4000

| WALL CONDITION                                                          | SPECIFIED FASTENER                                   | QUANTITY   | CS PART<br>NUMBER |
|-------------------------------------------------------------------------|------------------------------------------------------|------------|-------------------|
| STEEL STUD/GYPUSM WALL<br>CONCRETE/CONC. BLOCK<br>WOOD STUD/GYPSUM WALL | M1 STRUCTURAL ADHESIVE<br>(85 L/F COVERAGE PER TUBE) | 28 FL. OZ. | 90M135001         |