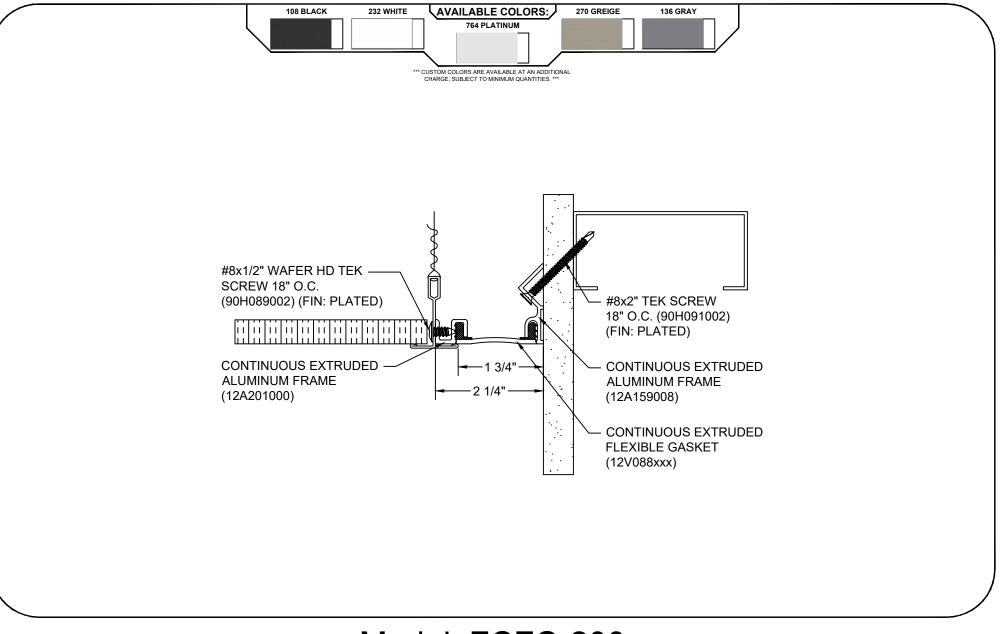

## Model: FCFC-200

| Construction Specialties<br>www.c-sgroup.com<br>6696 Route 405 Highway, Muncy, PA 17756<br>Phone: (800) 233-8493 / Fax: (570) 546-8022<br>895 Lakefront Promenade, Mississauga, Ontario L5E 2C2 Canada<br>Phone: (888) 895-8955 / Fax: (905) 274-6241 | © Copyright 2018 Construction Specialties, Inc. | PROJECT:  | SCALE: NTS |
|-------------------------------------------------------------------------------------------------------------------------------------------------------------------------------------------------------------------------------------------------------|-------------------------------------------------|-----------|------------|
|                                                                                                                                                                                                                                                       |                                                 |           | DATE:      |
|                                                                                                                                                                                                                                                       |                                                 | LOCATION: | JOB NO.:   |
|                                                                                                                                                                                                                                                       |                                                 | DRAWN BY: | SHEET NO.: |