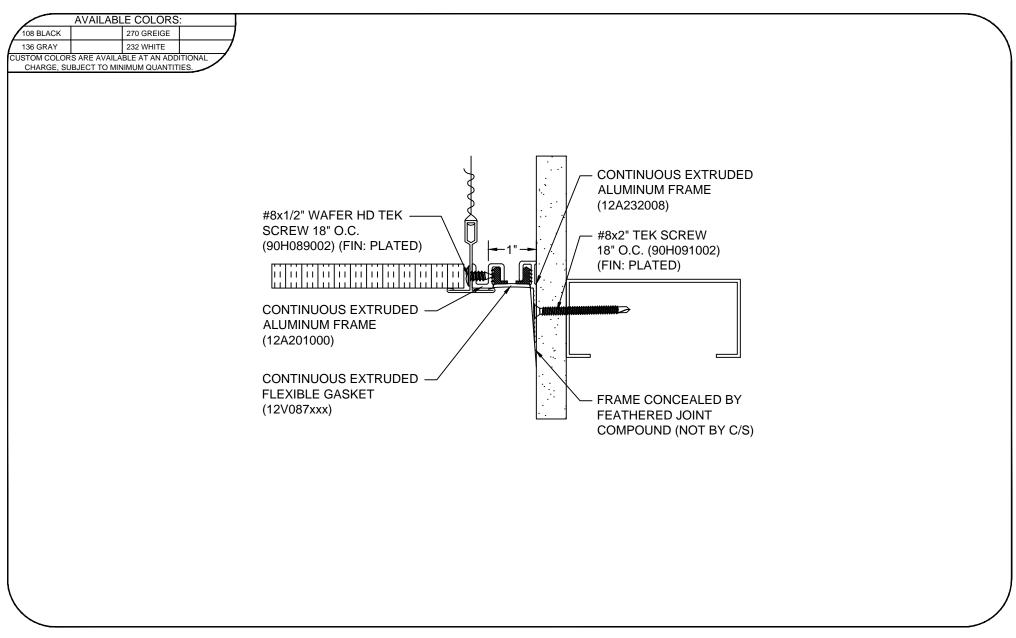

## Model: FCFC-100



## **Construction Specialties** www.c-sgroup.com

6696 Route 405 Highway, Muncy, PA 17756 Phone: (800) 233-8493 / Fax: (570) 546-8022



This document is the property of Construction Specialties, Inc. and contains confidential proprietary information that is not to be disclosed to third parties and is not to be used without approval in

DISCLAIMER:

| PROJECT:  | SCALE: 1:2 |
|-----------|------------|
| CUSTOMER: | DATE:      |
| LOCATION: | JOB NO.:   |
| DRAWN BY: | SHEET NO.: |

895 Lakefront Promenade, Mississauga, Ontario L5E 2C2 Canada Phone: (888) 895-8955 / Fax: (905) 274-6241