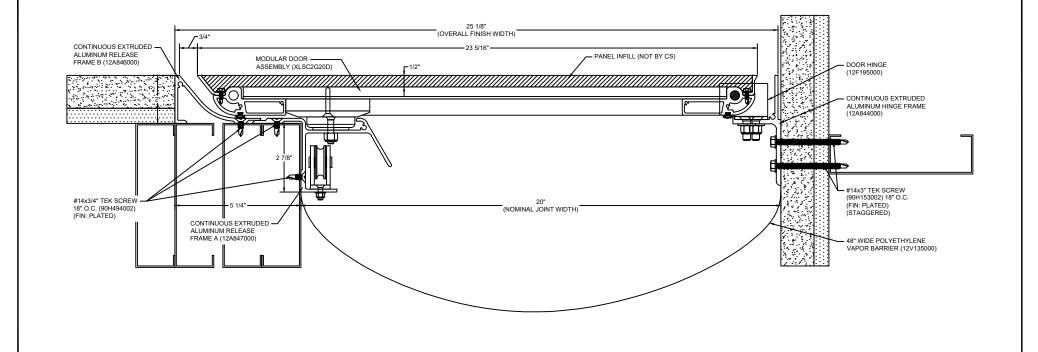

## Model: XLSC2G-2000

| Construction Specialties<br><u>www.c-sgroup.com</u><br>6696 Route 405 Highway, Muncy, PA 17756<br>Phone: (800) 233-8493 / Fax: (570) 546-8022<br>895 Lakefront Promenade, Mississauga, Ontario L5E 2C2 Canada<br>Phone: (888) 895-8955 / Fax: (905) 274-6241 | © Copyright 2018 Construction Specialties, Inc. | PROJECT:  | SCALE: NTS |
|--------------------------------------------------------------------------------------------------------------------------------------------------------------------------------------------------------------------------------------------------------------|-------------------------------------------------|-----------|------------|
|