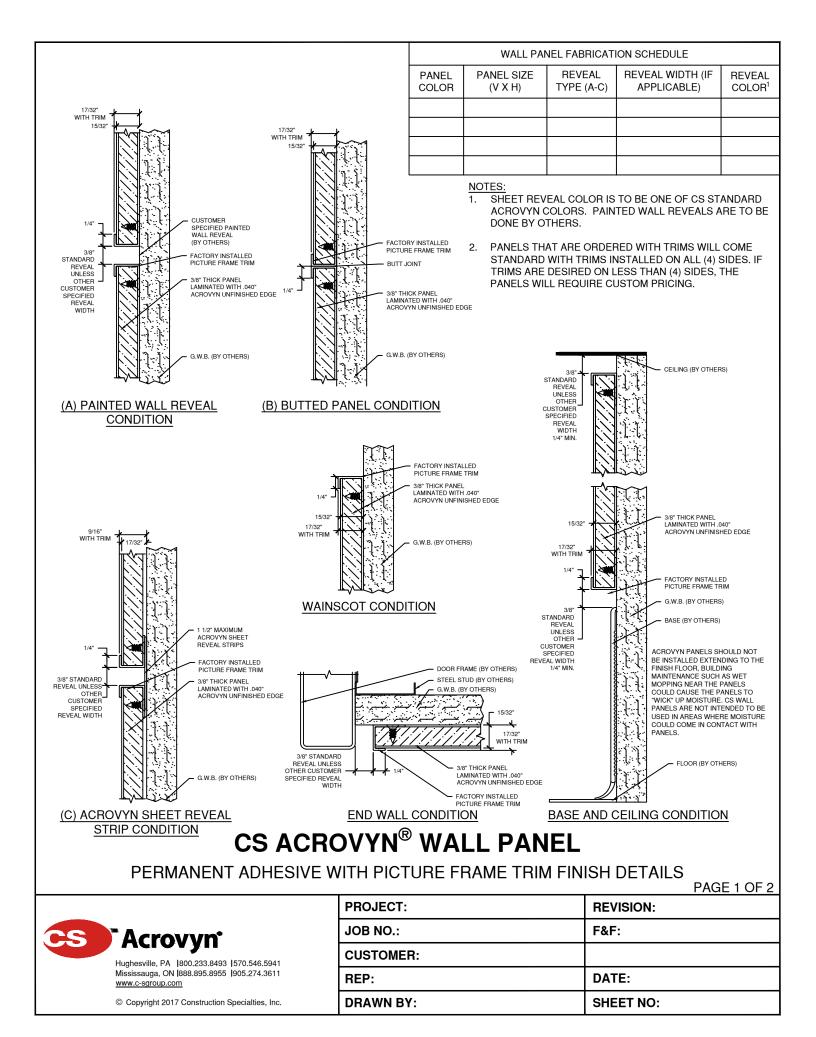

DOC#: TS-930-811N ISSUE DATE: 01/11/16 REV DATE: 11/03/17

## CS ACROVYN® WALL PANEL

## PERMANENT ADHESIVE WITH PICTURE FRAME TRIM FINISH DETAILS

PAGE 2 OF 2

|      |                                                                                                                | PROJECT:  | REVISION: |
|------|----------------------------------------------------------------------------------------------------------------|-----------|-----------|
| CS I | <sup>-</sup> Acrovyn <sup>-</sup>                                                                              | JOB NO.:  | F&F:      |
|      | Hughesville, PA  800.233.8493  570.546.5941<br>Mississauga, ON  888.895.8955  905.274.3611<br>www.c-sgroup.com | CUSTOMER: |           |
|      |                                                                                                                | REP:      | DATE:     |
| © C  | Copyright 2017 Construction Specialties, Inc.                                                                  | DRAWN BY: | SHEET NO: |