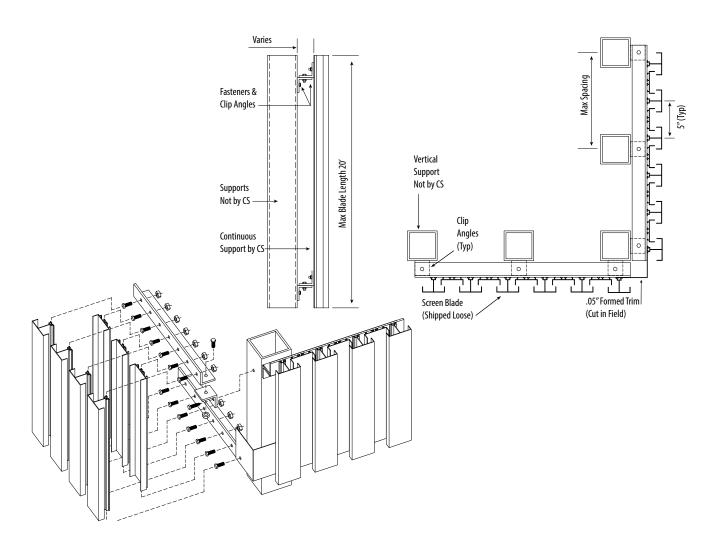

## **Product Data - Standard Construction\***

| DI ADE MATERIAL     | Francisco (Aller COC2 TE)           |
|---------------------|-------------------------------------|
| BLADE MATERIAL      | Extruded Aluminum (Alloy 6063-T5)   |
| BLADE THICKNESS     | 0.062"                              |
| BLADE SPACING       | 5" on Center                        |
| BLADE DEPTH         | 2"                                  |
| BLADE WIDTH         | 3"                                  |
| BLADE LENGTH        | Up to 20'                           |
| BLADE FREE AREA     | 17% Based on Standard Blade Spacing |
| FASTENERS           | Stainless Steel                     |
| CONSTRUCTION        | Mechanically Fastened               |
| SECURED TO SUPPORTS | Extruded Aluminum Clip Angles       |
| SUPPORT MATERIAL    | Steel (by others)                   |