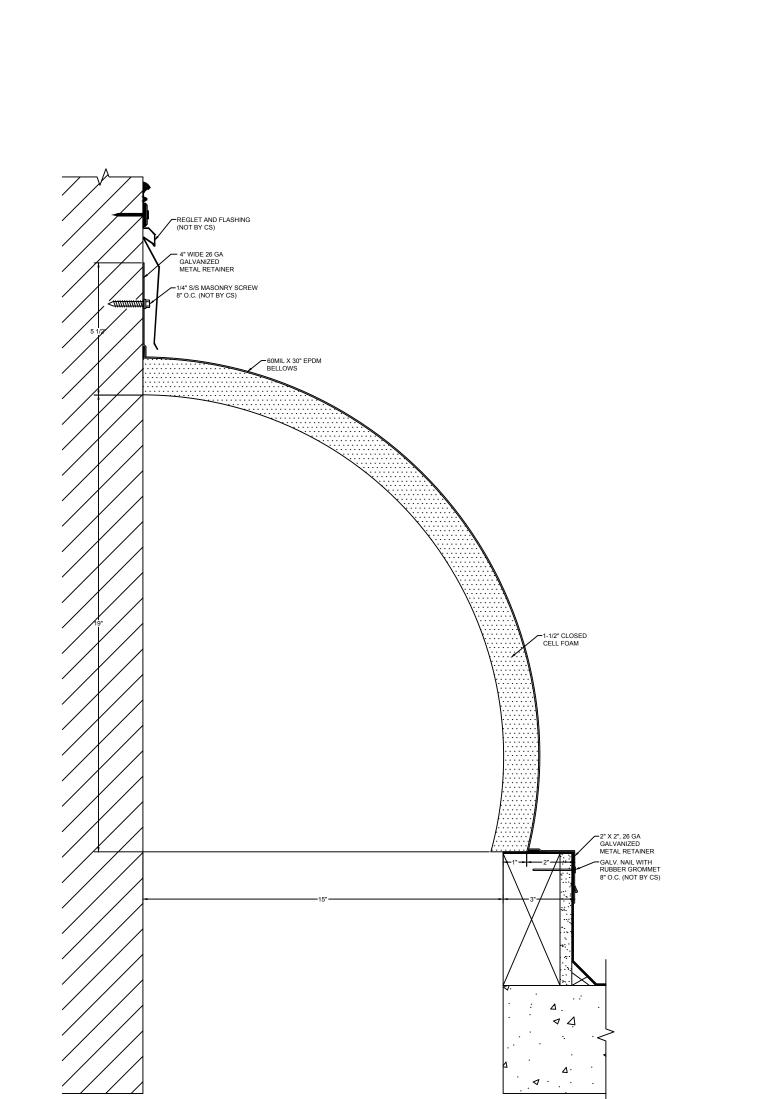

## 

## Model: BRJW-1500 CF

| Construction Specialties                                                                                    |                                                 | PROJECT:  | SCALE: NTS |
|-------------------------------------------------------------------------------------------------------------|-------------------------------------------------|-----------|------------|
|                                                                                                             | © Copyright 2016 Construction Specialties, Inc. |           | DATE:      |
| 6696 Route 405 Highway, Muncy, PA 17756<br>Phone: (800) 233-8493 / Fax: (570) 546-8022                      |                                                 | LOCATION: | JOB NO.:   |
| 895 Lakefront Promenade, Mississauga, Ontario L5E 2C2 Canada<br>Phone: (888) 895-8955 / Fax: (905) 274-6241 |                                                 | DRAWN BY: | SHEET NO.: |