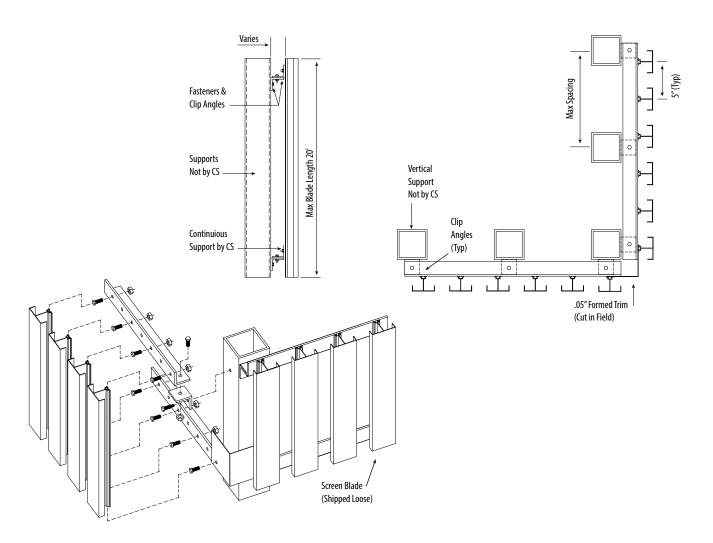

## **Product Data - Standard Construction\***

| BLADE MATERIAL      | Extruded Aluminum (Alloy 6063-T5)   |
|---------------------|-------------------------------------|
| BLADE THICKNESS     | 0.062"                              |
| BLADE SPACING       | 5" on Center                        |
| BLADE DEPTH         | 2"                                  |
| BLADE WIDTH         | 3"                                  |
| BLADE LENGTH        | Up to 20'                           |
| BLADE FREE AREA     | 40% Based on Standard Blade Spacing |
| FASTENERS           | Stainless Steel                     |
| CONSTRUCTION        | Mechanically Fastened               |
| SECURED TO SUPPORTS | Extruded Aluminum Clip Angles       |
| SUPPORT MATERIAL    | Steel (by others)                   |