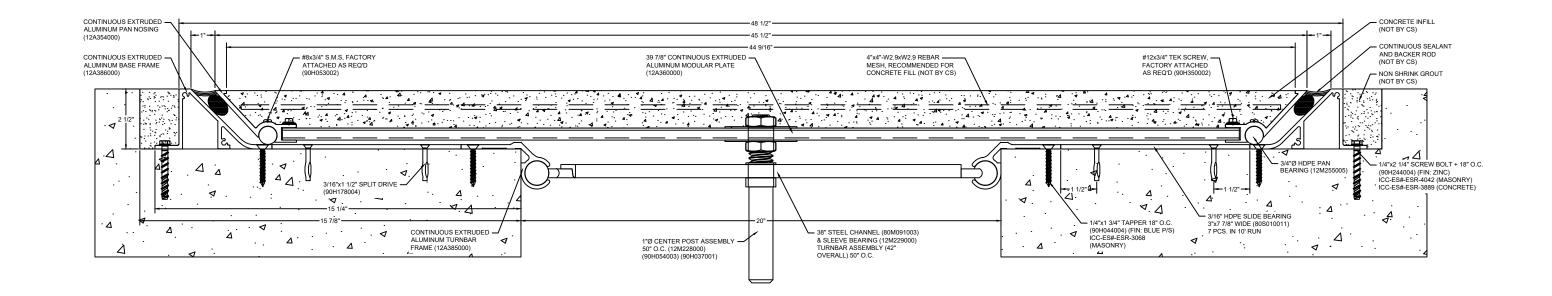

## Model: SSR-2040

| <b>Construction Specialties</b> <sup>®</sup>                                                                | © Copyright 2018 Construction Specialties, Inc. | PROJECT:  |
|-------------------------------------------------------------------------------------------------------------|-------------------------------------------------|-----------|
| www.c-sgroup.com<br>6696 Route 405 Highway, Muncy, PA 17756                                                 |                                                 | CUSTOMER: |
| Phone: (800) 233-8493 / Fax: (570) 546-8022                                                                 |                                                 | LOCATION: |
| 895 Lakefront Promenade, Mississauga, Ontario L5E 2C2 Canada<br>Phone: (888) 895