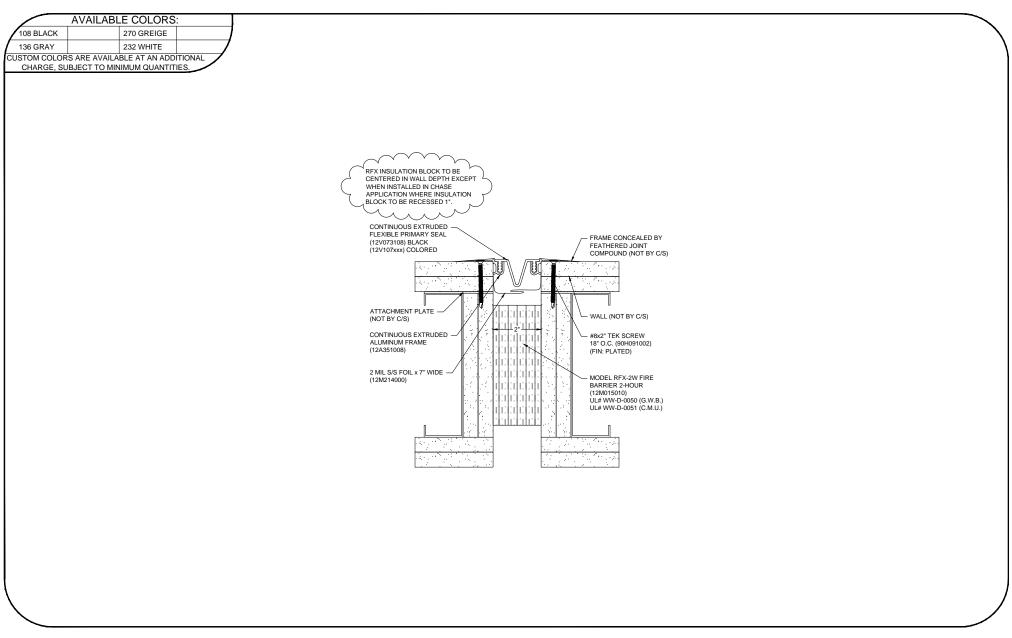

## Model: FWS-200 W/ FB



## **Construction Specialties** www.c-sgroup.com

6696 Route 405 Highway, Muncy, PA 17756 Phone: (800) 233-8493 / Fax: (570) 546-8022

Phone: (888) 895-8955 / Fax: (905) 274-6241



## **DISCLAIMER:**

This document is the property of Construction Specialties, Inc. and contains confidential proprietary information that is not to be disclosed to third parties and is not to be used without approval in writing from Construction Specialties, Inc.

| PROJECT:  | <b>SCALE:</b> 3" = 1'-0" |
|-----------|--------------------------|
| CUSTOMER: | DATE:                    |
| LOCATION: | JOB NO.:                 |
| DRAWN BY: | SHEET NO.:               |

C:\Users\zparrish.C-SGROUP\Documents\Staging\Fastener Changes 1-2013\Interior Wall - Clg\FWS-FWSC\fws2gw-f.dwg 6/18/2