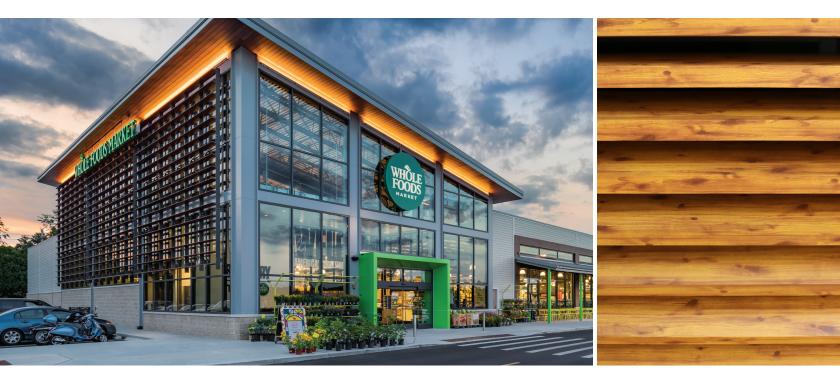

## CS Wood Grain Powder Coat Finish

## Functional beauty — beautiful function

Construction Specialties offers an exciting finish that can be used on most CS Louvers, Grilles and Sun Controls. Decorative and functional, CS Wood Grain Powder Coat Finish offers the warmth and beauty of wood without destruction of trees or the costly, time consuming maintenance required with natural wood.

This attractive finish is earth friendly and eliminates the harsh environmental effects that come with liquid coatings. Durable with superior scratch and fade resistance, this finish protects from humidity and UV rays and is fire resistant. Your project will look good for the long term and will stand up to all types of weather conditions.