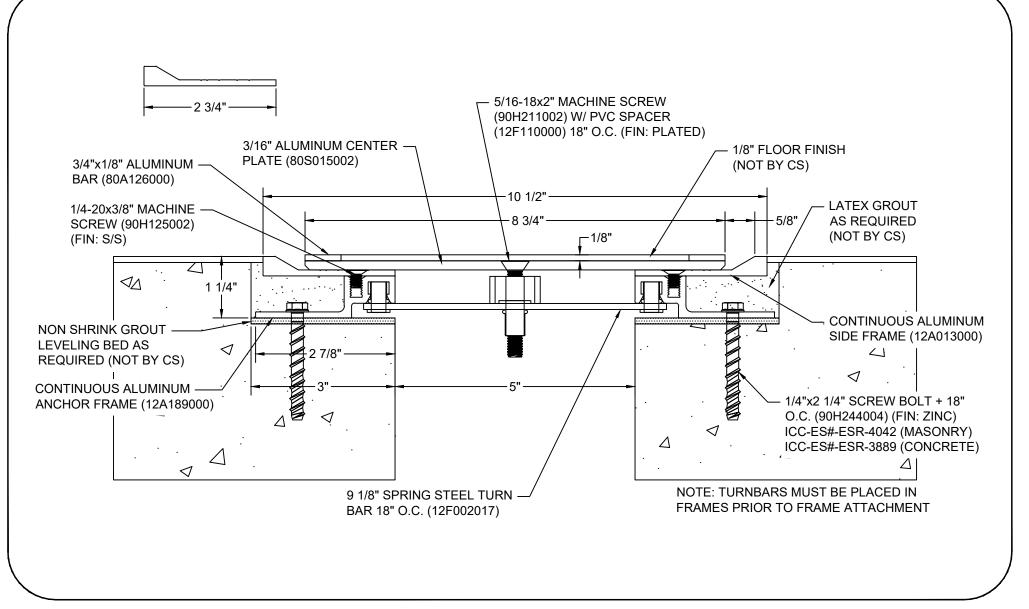

## Model: SJPFR-500

| <b>Construction Specialties</b> ®                                                                           | © Copyright 2016 Construction Specialties, Inc. | PROJECT:  | SCALE: NTS |
|-------------------------------------------------------------------------------------------------------------|-------------------------------------------------|-----------|------------|
| 6696 Route 405 Highway, Muncy, PA 17756                                                                     |                                                 |           | DATE:      |
| Phone: (800) 233-8493 / Fax: (570) 546-8022                                                                 |                                                 | LOCATION: | JOB NO.:   |
| 895 Lakefront Promenade, Mississauga, Ontario L5E 2C2 Canada<br>Phone: (888) 895-8955 / Fax: (905) 274-6241 |                                                 | DRAWN BY: | SHEET NO.: |