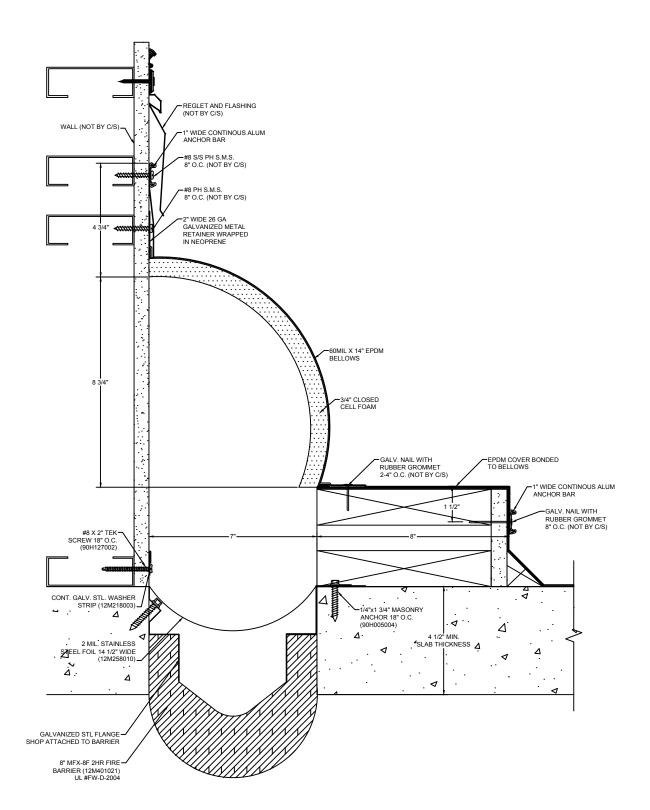

## Model: BRJW-700 WC W/ FB

| Construction Specialties                                                                                    | DISCLAIMER:<br>This document is the property of Construction Specialties, Inc. and<br>contains confidential proprietary information that is not to be | PROJECT:  | <b>SCALE</b> : 3" = 1'-0" |
|-------------------------------------------------------------------------------------------------------------|-------------------------------------------------------------------------------------------------------------------------------------------------------|-----------|---------------------------|
| www.c-sgroup.com<br>6696 Route 405 Highway, Muncy, PA 17756<br>Phone: (800) 233-8493 / Fax: (570) 546-8022  |                                                                                                                                                       | CUSTOMER: | DATE:                     |
| Phone: (800) 233-8493 / Fax: (570) 546-8022                                                                 | disclosed to third parties and is not to be used without approval in<br>writing from Construction Specialties, Inc.                                   | LOCATION: | JOB NO.:                  |
| 895 Lakefront Promenade, Mississauga, Ontario L5E 2C2 Canada<br>Phone: (888) 895-8955 / Fax: (905) 274-6241 |                                                                                                                                                       | DRAWN BY: | SHEET NO.:                |