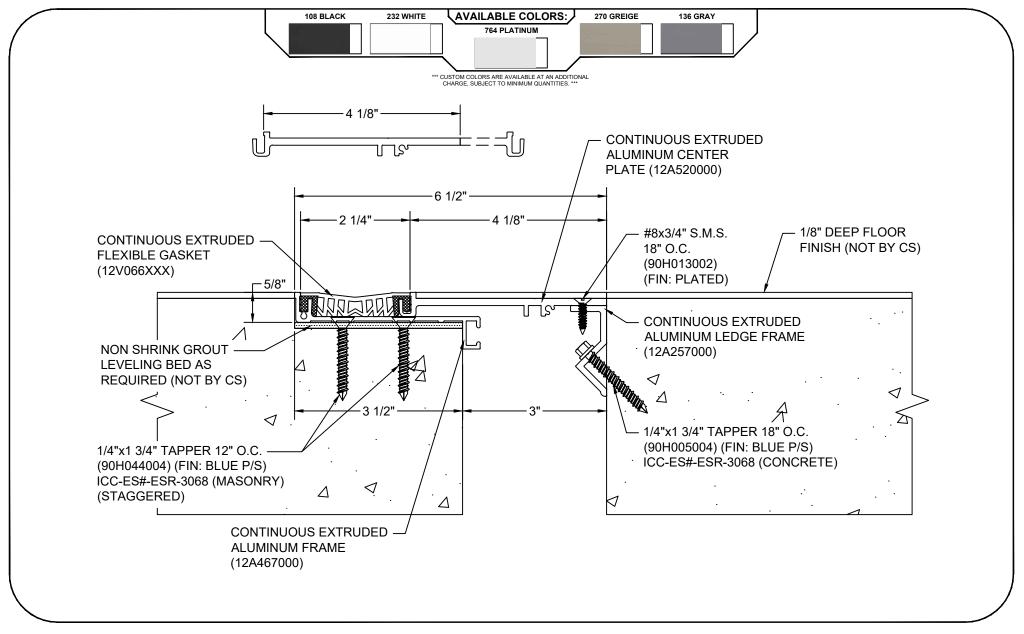

## Model: GTRM-300

| Construction Specialties®                                                                                   | © Copyright 2018 Construction Specialties, Inc. | PROJECT:  | SCALE: NTS |
|-------------------------------------------------------------------------------------------------------------|-------------------------------------------------|-----------|------------|
| www.c-sgroup.com<br>6696 Route 405 Highway, Muncy, PA 17756                                                 |                                                 |           | DATE:      |
| Phone: (800) 233-8493 / Fax: (570) 546-8022                                                                 |                                                 | LOCATION: | JOB NO.:   |
| 895 Lakefront Promenade, Mississauga, Ontario L5E 2C2 Canada<br>Phone: (888) 895-8955 / Fax: (905) 274-6241 |                                                 | DRAWN BY: | SHEET NO.: |