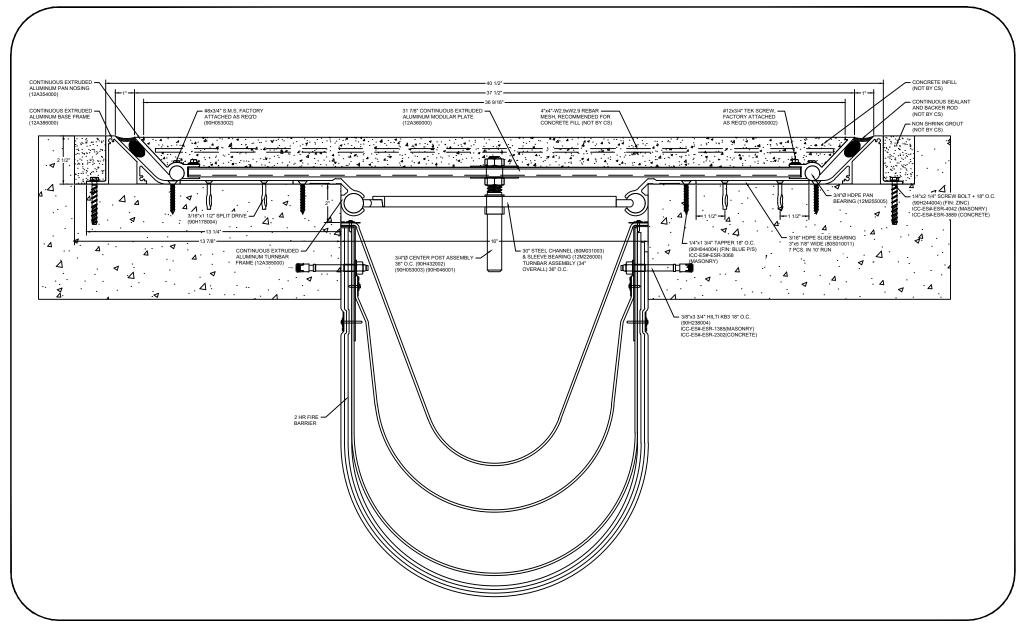

## Model: SSR-1632 W/FB

| Construction Specialties <sup>®</sup>                                                                                                                 | © Copyright 2018 Construction Specialties, Inc. | PROJECT:  | SCALE: NTS |
|-------------------------------------------------------------------------------------------------------------------------------------------------------|-------------------------------------------------|-----------|------------|
| www.c-sgroup.com                                                                                                                                      |                                                 |           | DATE:      |
| Phone: (800) 233-8493 / Fax: (570) 546-8022  895 Lakefront Promenade, Mississauga, Ontario L5E 2C2 Canada Phone: (888) 895-8955 / Fax: (905) 274-6241 |                                                 | LOCATION: | JOB NO.:   |
|                                                                                                                                                       |                                                 | DRAWN BY: | SHEET NO.: |