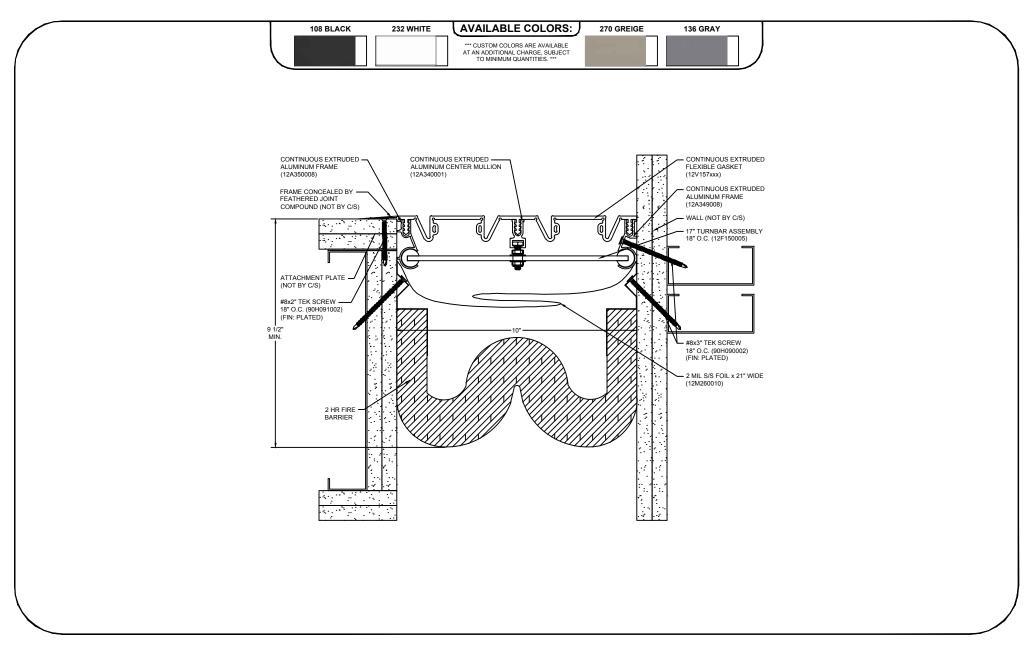

## Model: FWFC-1000 W/ FB



## Construction Specialties www.c-sgroup.com

6696 Route 405 Highway, Muncy, PA 17756 Phone: (800) 233-8493 / Fax: (570) 546-8022



## DISCLAIMER:

This document is the property of Construction Specialties, Inc. and contains confidential proprietary information that is not to be disclosed to third parties and is not to be used without approval in writing from Construction Specialties, Inc.

|  | PROJECT:  | <b>SCALE</b> : 3" = 1'-0" |
|--|-----------|---------------------------|
|  | CUSTOMER: | DATE:                     |
|  | LOCATION: | JOB NO.:                  |
|  | DRAWN BY: | SHEET NO.:                |

895 Lakefront Promenade, Mississauga, Ontario L5E 2C2 Canada Phone: (888) 895-8955 / Fax: (905) 274-6241