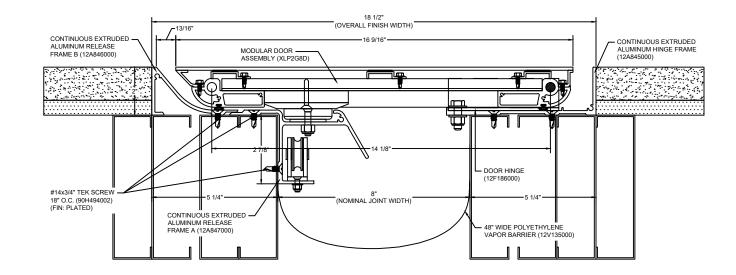

## Model: XLP2G-800

| Construction Specialties<br><u>www.c-sgroup.com</u><br>6696 Route 405 Highway, Muncy, PA 17756<br>Phone: (800) 233-8493 / Fax: (570) 546-8022<br>895 Lakefront Promenade, Mississauga, Ontario L5E 2C2 Canada<br>Phone: (888) 895-8955 / Fax: (905) 274-6241 | © Copyright 2018 Construction Specialties, Inc. | PROJECT:  | SCALE: NTS |
|--------------------------------------------------------------------------------------------------------------------------------------------------------------------------------------------------------------------------------------------------------------|-------------------------------------------------|-----------|------------|
|