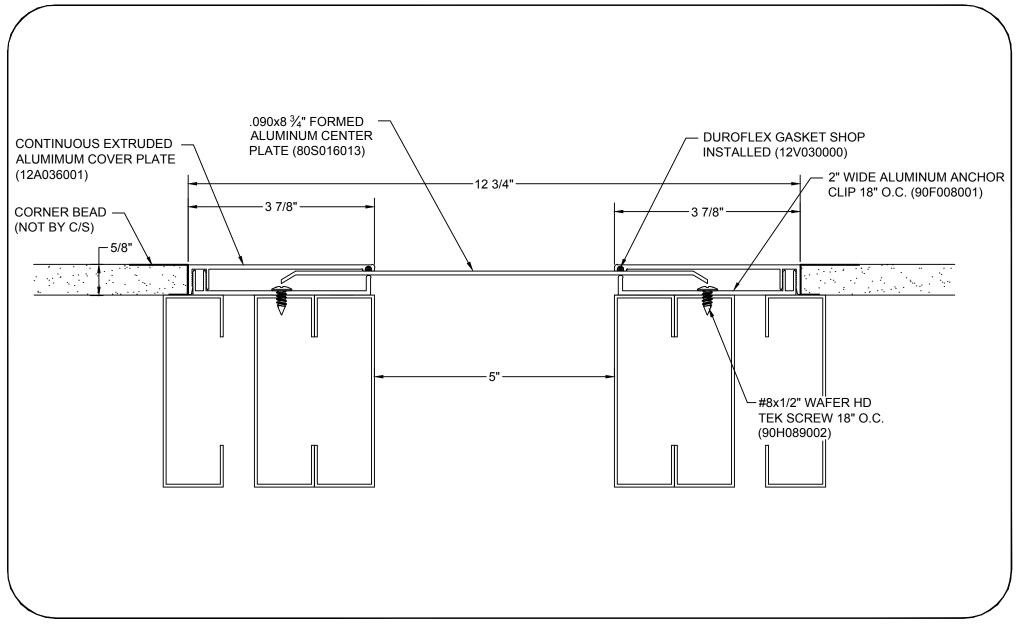

## Model: AFW-500



## Construction Specialties <a href="https://www.c-sgroup.com">www.c-sgroup.com</a>

6696 Route 405 Highway, Muncy, PA 17756 Phone: (800) 233-8493 / Fax: (570) 546-8022



This document is the property of Construction Specialties, Inc. and contains confidential proprietary information that is not to be disclosed to third parties and is not to be used without approval in

**DISCLAIMER:** 

## PROJECT: SCALE: 1:2 **CUSTOMER:** DATE: JOB NO.: LOCATION: **DRAWN BY:** SHEET NO .:

895 Lakefront Promenade, Mississauga, Ontario L5E 2C2 Canada Phone: (888) 895-8955 / Fax: (905) 274-6241