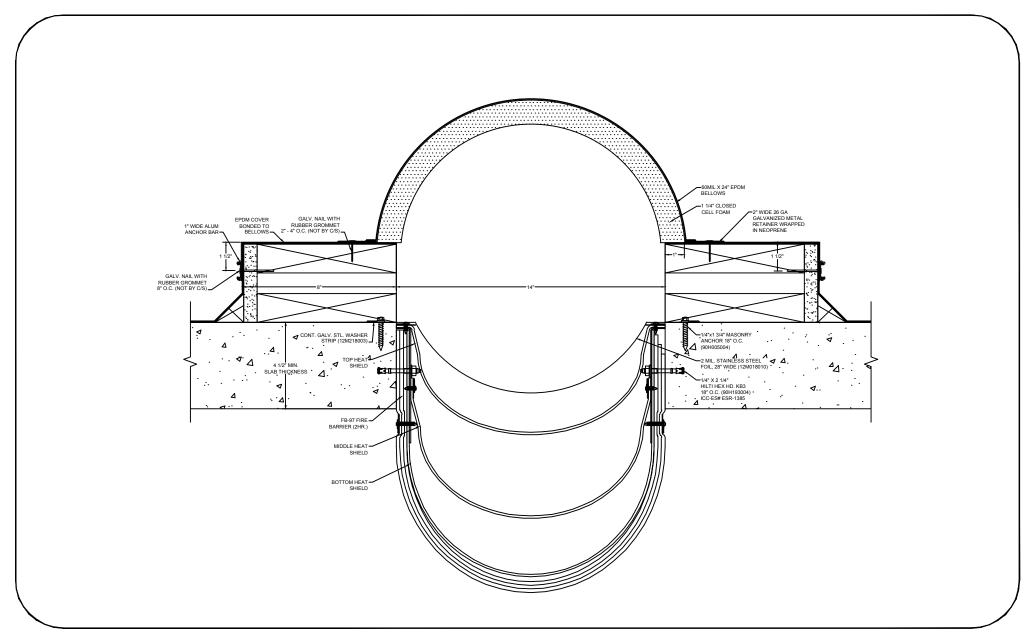

## Model: BRJ-1400 WC W/ FB



## Construction Specialties <a href="https://www.c-sgroup.com">www.c-sgroup.com</a>

\_\_\_\_

6696 Route 405 Highway, Muncy, PA 17756 Phone: (800) 233-8493 / Fax: (570) 546-8022



## DISCLAIMER:

This document is the property of Construction Specialties, Inc. and contains confidential proprietary information that is not to be disclosed to third parties and is not to be used without approval in writing from Construction Specialties. Inc.

| PROJECT:  | <b>SCALE</b> : 0.200000 |
|-----------|-------------------------|
| CUSTOMER: | DATE:                   |
| LOCATION: | JOB NO.:                |
| DRAWN BY: | SHEET NO.:              |

895 Lakefront Promenade, Mississauga, Ontario L5E 2C2 Canada Phone: (888) 895-8955 / Fax: (905) 274-6241