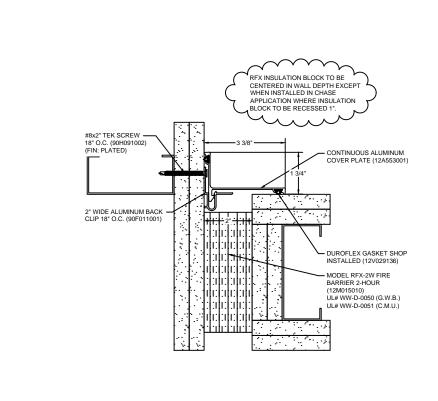

## Model: ASMC-200 W/ FB



## $\underset{\underline{\text{www.c-sgroup.com}}}{\text{Construction Specialties}}$

6696 Route 405 Highway, Muncy, PA 17756 Phone: (800) 233-8493 / Fax: (570) 546-8022

Phone: (888) 895-8955 / Fax: (905) 274-6241



contains confidential proprietary information that is not to be disclosed to third parties and is not to be used without approval in

## This document is the property of Construction Specialties, Inc. and writing from Construction Specialties, Inc.

**DISCLAIMER:** 

| PROJECT:  | <b>SCALE:</b> 3" = 1'-0" |
|-----------|--------------------------|
| CUSTOMER: | DATE:                    |
| LOCATION: | JOB NO.:                 |
| DRAWN BY: | SHEET NO.:               |

E:\Master Files\00-Test\ASMC2-GYP-FB2.dwg, 4/2/2015 3:37 PM, Matt Owens