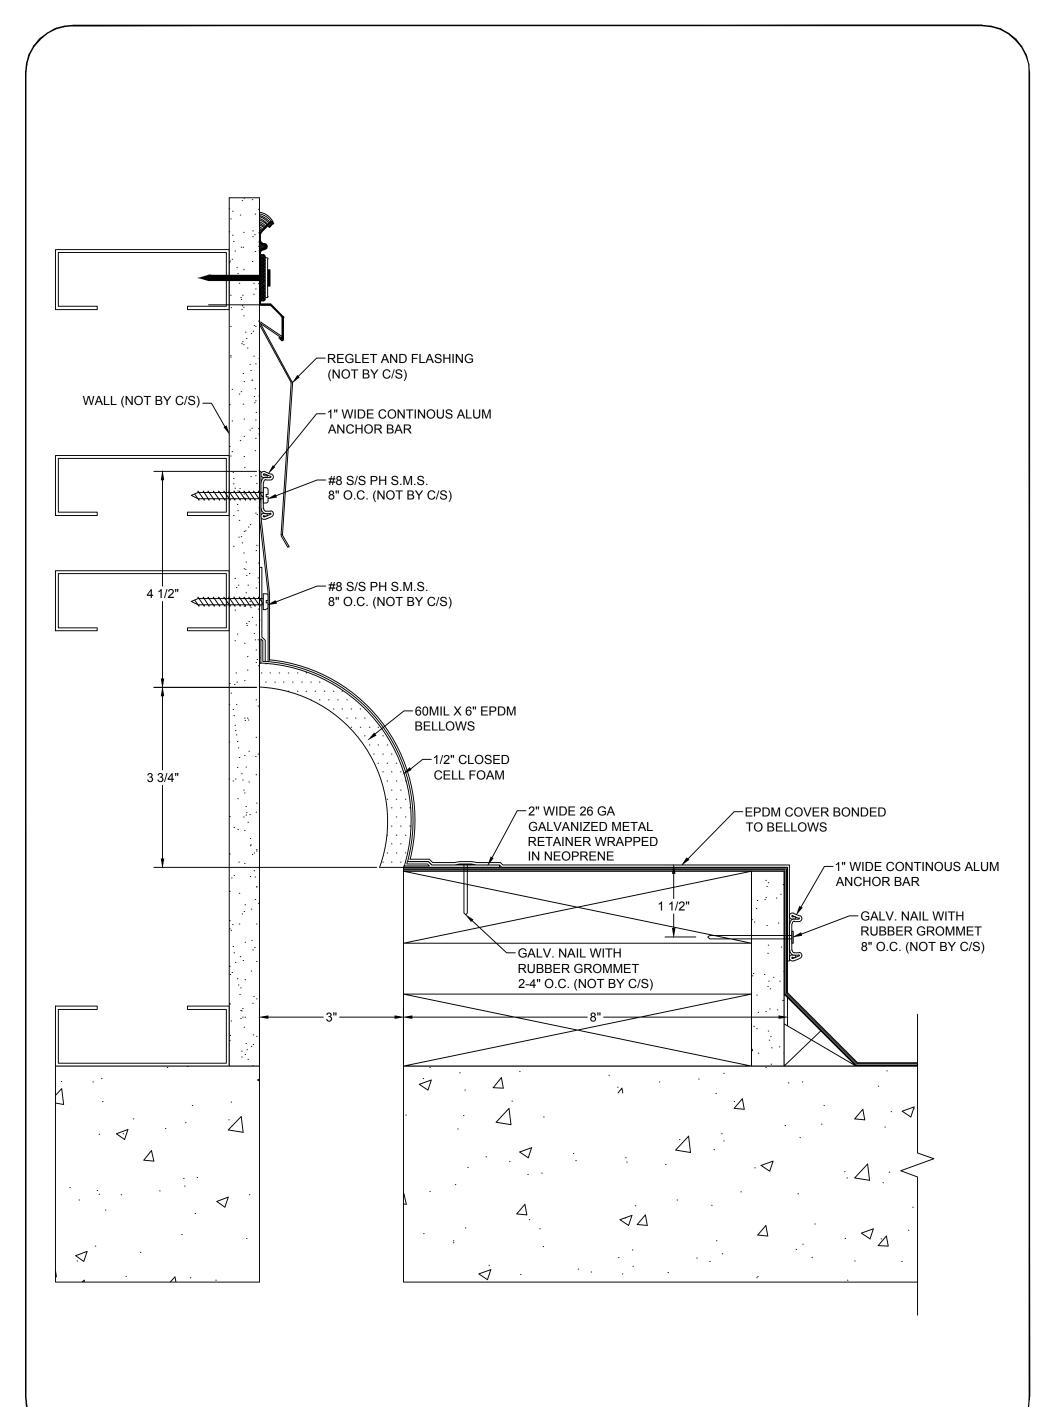

## Model: BRJW-300 WC

| Construction Specialties                                                                                    | DISCLAIMER:                                                                                                                            | PROJECT:  | <b>SCALE:</b> 1:2 |
|-------------------------------------------------------------------------------------------------------------|----------------------------------------------------------------------------------------------------------------------------------------|-----------|-------------------|
|                                                                                                             | This document is the property of Construction Specialties, Inc. and<br>contains confidential proprietary information that is not to be | CUSTOMER: | DATE:             |
| 6696 Route 405 Highway, Muncy, PA 17756<br>Phone: (800) 233-8493 / Fax: (570) 546-8022                      | disclosed to third parties and is not to be used without approval in<br>writing from Construction Specialties, Inc.                    | LOCATION: | JOB NO.:          |
| 895 Lakefront Promenade, Mississauga, Ontario L5E 2C2 Canada<br>Phone: (888) 895-8955 / Fax: (905) 274-6241 |                                                                                                                                        | DRAWN BY: | SHEET NO.:        |