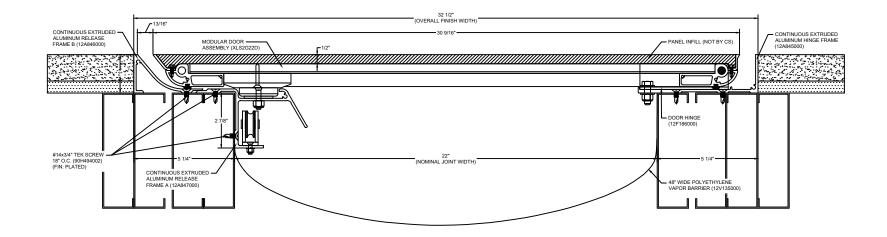

## Model: XLS2G-2200

| Construction Specialties<br><u>www.c-sgroup.com</u><br>6696 Route 405 Highway, Muncy, PA 17756<br>Phone: (800) 233-8493 / Fax: (570) 546-8022<br>895 Lakefront Promenade, Mississauga, Ontario L5E 2C2 Canada<br>Phone: (888) 895-8955 / Fax: (905) 274-6241 | © Copyright 2018 Construction Specialties, Inc. | PROJECT:  | SCALE: NTS |
|--------------------------------------------------------------------------------------------------------------------------------------------------------------------------------------------------------------------------------------------------------------|-------------------------------------------------|-----------|------------|
|                                                                                                                                                                                                                                                              |                                                 | CUSTOMER: | DATE:      |
|                                                                                                                                                                                                                                                              |                                                 | LOCATION: | JOB NO.:   |
|                                                                                                                                                                                                                                                              |                                                 | DRAWN BY: | SHEET NO.: |