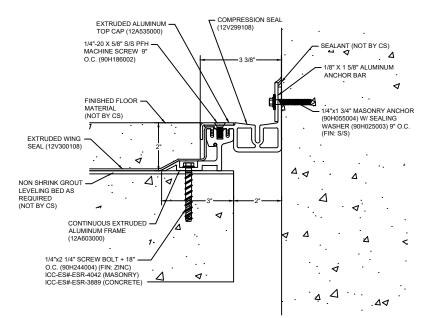

## Model: PDAW-200X2

| Construction Specialties<br>www.c-sgroup.com<br>6696 Route 405 Highway, Muncy, PA 17756                     | © Copyright 2016 Construction Specialties, Inc. | PROJECT:  | SCALE: NTS |
|-------------------------------------------------------------------------------------------------------------|-------------------------------------------------|-----------|------------|
|                                                                                                             |                                                 |           | DATE:      |
| Phone: (800) 233-8493 / Fax: (570) 546-8022                                                                 |                                                 | LOCATION: | JOB NO.:   |
| 895 Lakefront Promenade, Mississauga, Ontario L5E 2C2 Canada<br>Phone: (888) 895-8955 / Fax: (905) 274-6241 |                                                 | DRAWN BY: | SHEET NO.: |