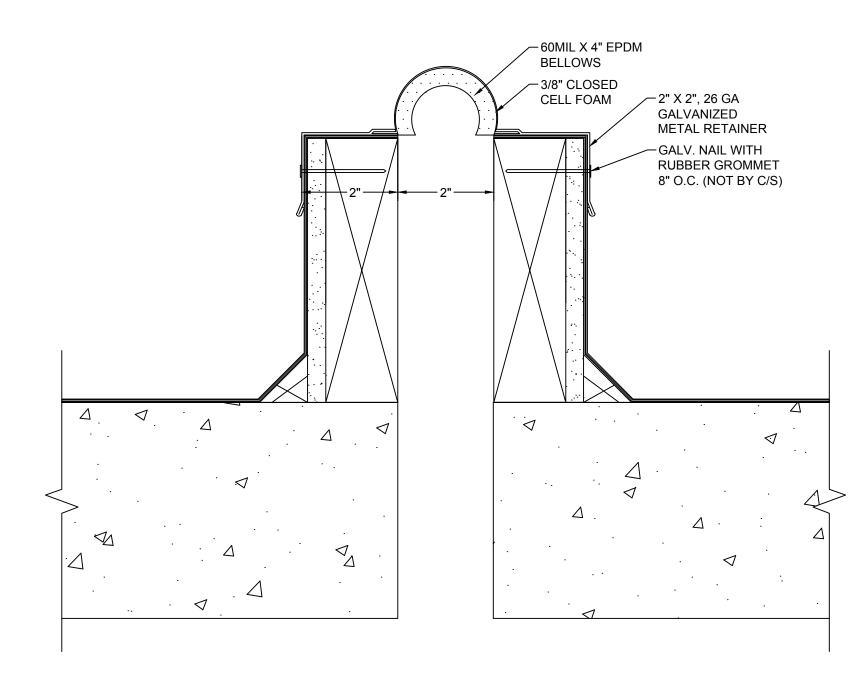

## Model: BRJ-200 CF

Construction Specialties

6696 Route 405 Highway, Muncy, PA 17756 Phone: (800) 233-8493 / Fax: (570) 546-8022

895 Lakefront Promenade, Mississauga, Ontario L5E 2C2 Canada Phone: (888) 895-8955 / Fax: (905) 274-6241 E:\Master Files\00-Test\BRJ2-CF.dwg, 1/18/2016 4:46 PM, Matt Owens



This document is the property of Construction Specialties, Inc. and contains confidential proprietary information that is not to be disclosed to third parties and is not to be used without approval in writing from Construction Specialties, Inc.

| PROJECT:  |
|-----------|
| CUSTOMER: |
| LOCATION: |
| DRAWN BY: |

## DISCLAIMER:

| <b>SCALE:</b> 1:2 |
|-------------------|
| DATE:             |
| JOB NO.:          |
| SHEET NO.:        |