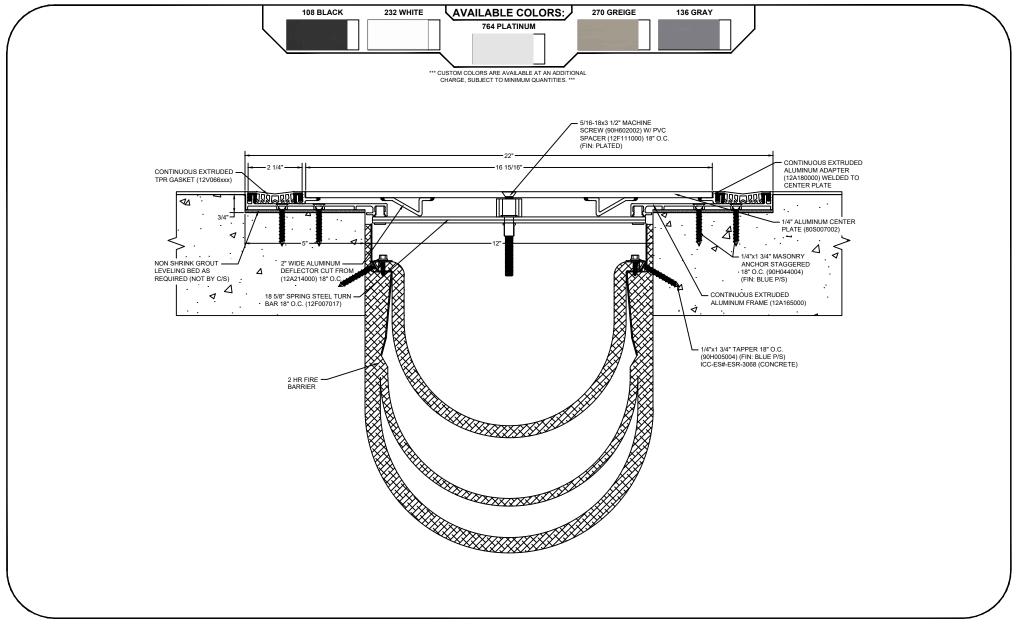

## Model: SGP-1200 W/FB

| Construction Specialties®                                                                                                                             | © Copyright 2018 Construction Specialties, Inc. | PROJECT:  | SCALE: NTS |
|-------------------------------------------------------------------------------------------------------------------------------------------------------|-------------------------------------------------|-----------|------------|
| www.c-sgroup.com                                                                                                                                      |                                                 |           | DATE:      |
| Phone: (800) 233-8493 / Fax: (570) 546-8022  895 Lakefront Promenade, Mississauga, Ontario L5E 2C2 Canada Phone: (888) 895-8955 / Fax: (905) 274-6241 |                                                 |           | JOB NO.:   |
|                                                                                                                                                       |                                                 | DRAWN BY: | SHEET NO.: |