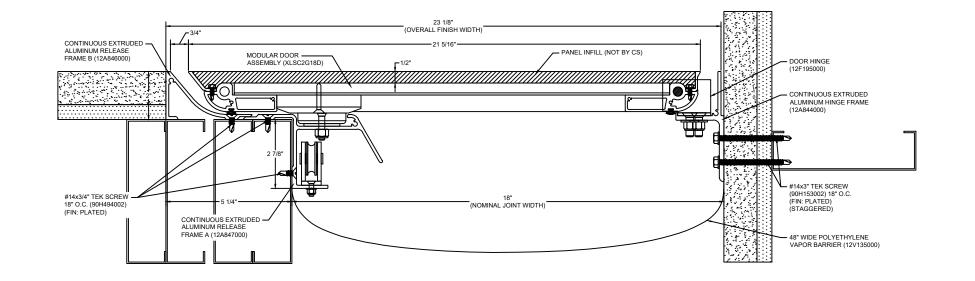

## Model: XLSC2G-1800

| Construction Specialties<br><u>www.c-sgroup.com</u><br>6696 Route 405 Highway, Muncy, PA 17756<br>Phone: (800) 233-8493 / Fax: (570) 546-8022<br>895 Lakefront Promenade, Mississauga, Ontario L5E 2C2 Canada<br>Phone: (888) 895-8955 / Fax: (905) 274-6241 | © Copyright 2018 Construction Specialties, Inc. | PROJECT:  | SCALE: NTS |
|--------------------------------------------------------------------------------------------------------------------------------------------------------------------------------------------------------------------------------------------------------------|-------------------------------------------------|-----------|------------|
|                                                                                                                                                                                                                                                              |                                                 |           | DATE:      |
|                                                                                                                                                                                                                                                              |                                                 | LOCATION: | JOB NO.:   |
|                                                                                                                                                                                                                                                              |                                                 | DRAWN BY: | SHEET NO.: |