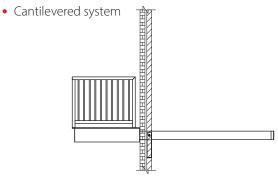

## **Mounting Options**

Face mounted system

the structure and tension rods

Cantilevered tubes that return back to the building