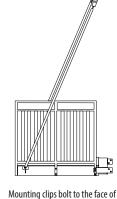

## **Mounting Options**

Face mounted system

the structure and tension rods

Cantilevered tubes that return back to the building