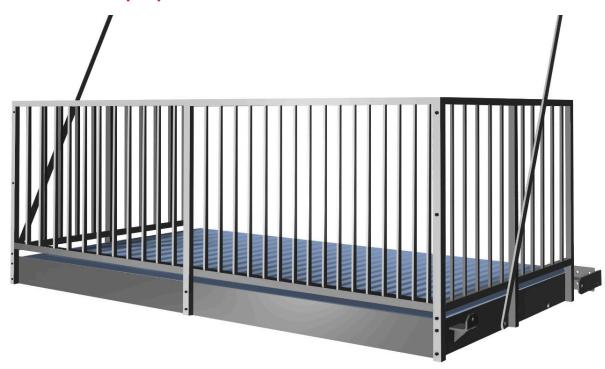

## Modular Balcony Systems

Our Modular Balcony System (MBS) is designed and engineered to decrease water intrusion risk associated with typical balconies. MBS arrives in pre-designed kits when you need them, which speeds up coordination and installation by skipping welds and simply bolting on at the job site once they arrive.

## **Advantages**

- Durable
- Fully sealed system decreases water intrusion risk
- Two standard mounting systems to choose from
- Join together to create larger balconies
- Bolted assembly eliminates the need for welding in the framing
- Standard units meet ADA access requirements
- Single supplier
- No field measurements needed
- Pre-fabricated off-site and arrives ready to install
- Flat pack kits allow for effective shipping

## **Product Details**

- Standard size: 5' x 10' (1.5m x 3m)
- Choose from carbon steel or aluminum
- Installs in one, two and three wall environments

### System Kit Components

- Balcony landings
- Balcony railings
- Outriggers (standard is 3 per unit) or wall mounts
- Mounting hardware

#### **Decking Materials**

- Standard 1/4" (25.4mm) diamond plate
- Optional Trex® or aluminum planking

#### Railings

- Standard 1/2" (12.7mm) picket or optional wire mesh infill with 1 <sup>1</sup>/<sub>2</sub>" (38.1mm) top and bottom rail posts
- Custom railing available