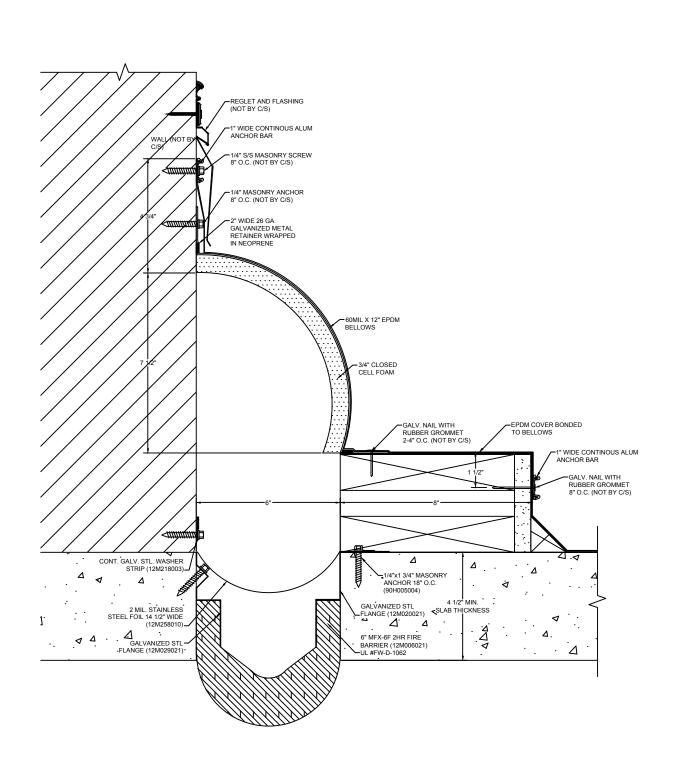

## Model: BRJW-600 WC W/ FB



## **Construction Specialties**

www.c-sgroup.com

6696 Route 405 Highway, Muncy, PA 17756 Phone: (800) 233-8493 / Fax: (570) 546-8022

895 Lakefront Promenade, Mississauga, Ontario L5E 2C2 Canada Phone: (888) 895-8955 / Fax: (905) 274-6241



## DISCLAIMER:

This document is the property of Construction Specialties, Inc. and contains confidential proprietary information that is not to be disclosed to third parties and is not to be used without approval in writing from Construction Specialties, Inc.

| PROJECT:  | <b>SCALE</b> : 3" = 1'-0" |
|-----------|---------------------------|
| CUSTOMER: | DATE:                     |
| LOCATION: | JOB NO.:                  |
| DRAWN BY: | SHEET NO.:                |